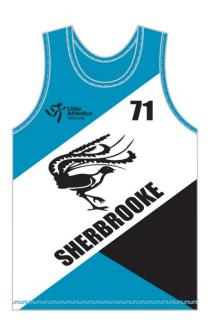

Centre: Ringwood No.: 52

Centre: **Sherbrooke** No.: **71** 

Centre: Sherbrooke No.: 71

Centre: Yarra Ranges No.: 43

Uniform Bottoms: Black or Navy Blue