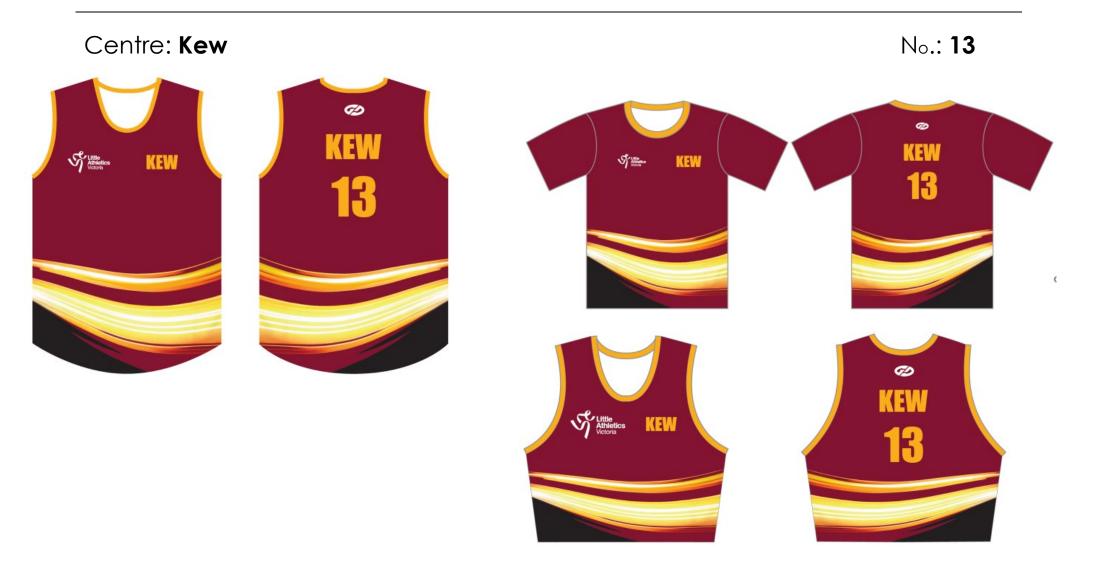

Centre: Collingwood No.: 10

Centre: **Doncaster** 

No.: **39** 

Centre: **Doncaster** No.: 39

Centre: **Doncaster** No.: 39

Centre: **Doncaster** No.: 39

Centre: **Kew** 

13

Centre: **Kew** No.: **13** 

**Uniform Bottoms:** Black

Centre: Knox

**Uniform Bottoms:** Black

Centre: **Knox** 

Centre: Nunawading No.: 33

Centre: Ringwood

**Uniform Bottoms:** Black