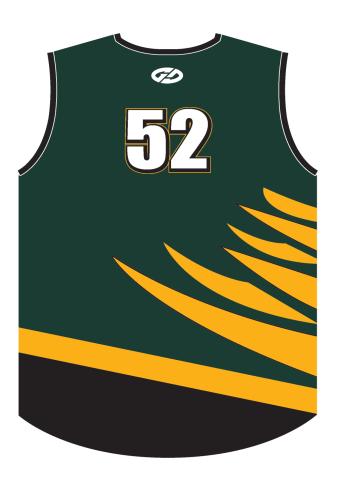

Centre: Ringwood No.: 52

Centre: **Sherbrooke** No.: **71** 

Centre: Sherbrooke No.: 71

Centre: Yarra Ranges No.: 43

Uniform Bottoms: Black or Navy Blue