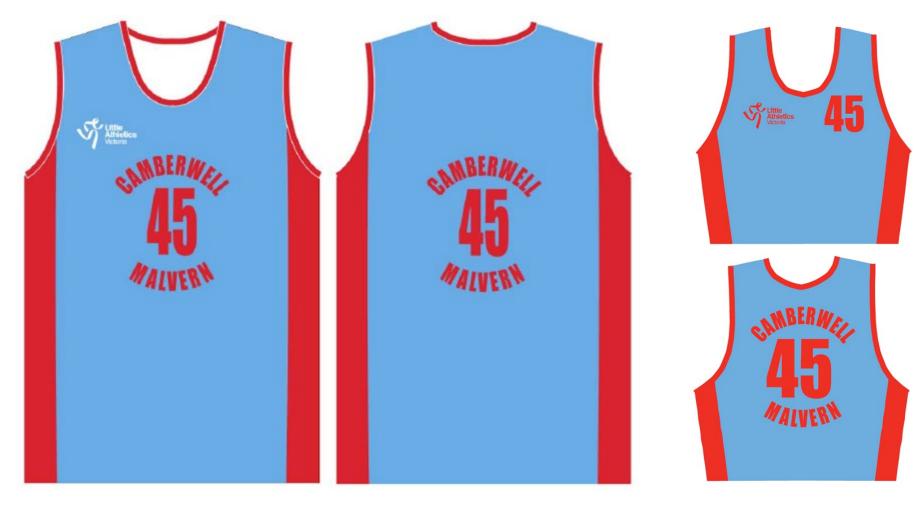

Centre: Box Hill No.: 21

**Bottoms:** Black

Centre: Box Hill No.: 21

Centre: **Box Hill** No.: **21** 

Centre: Camberwell-Malvern

**Uniform Bottoms: Red** 

Centre: Cockatoo

Centre: Collingwood No.: 10