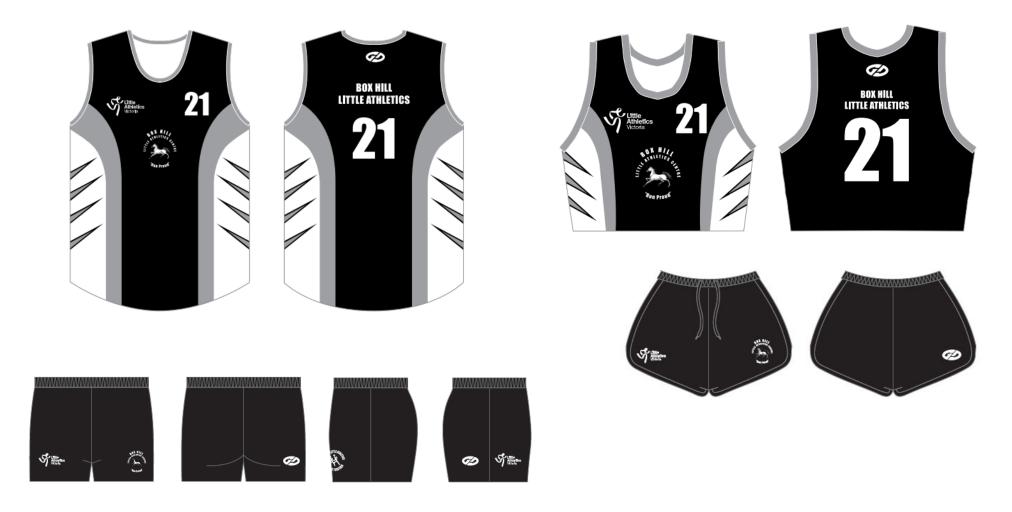

Centre: Box Hill No.: 21

**Bottoms:** Black

Centre: Box Hill No.: 21

Centre: **Box Hill** No.: **21** 

Centre: Camberwell-Malvern

**Uniform Bottoms: Red** 

Centre: Cockatoo

Centre: Collingwood No.: 10