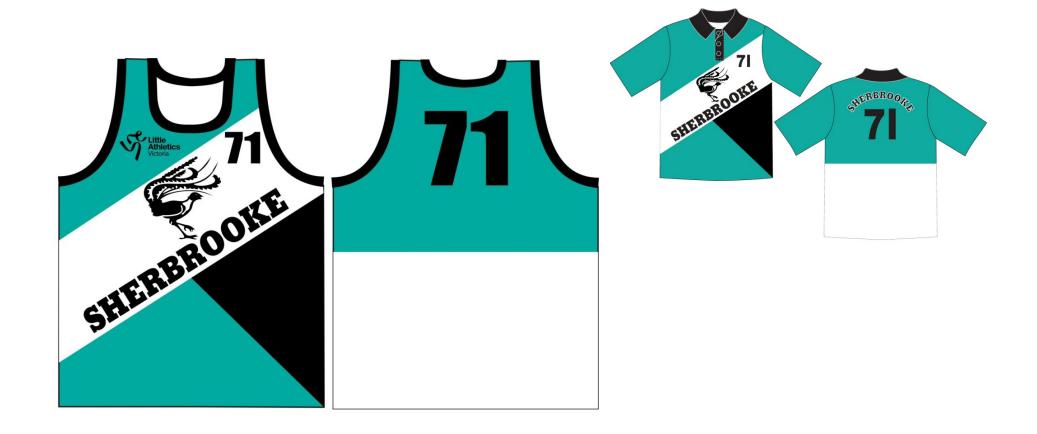

Centre: Ringwood No.: 52

Centre: **Sherbrooke** No.: **71** 

Centre: Sherbrooke No.: 71

Centre: Yarra Ranges No.: 43

Uniform Bottoms: Black or Navy Blue