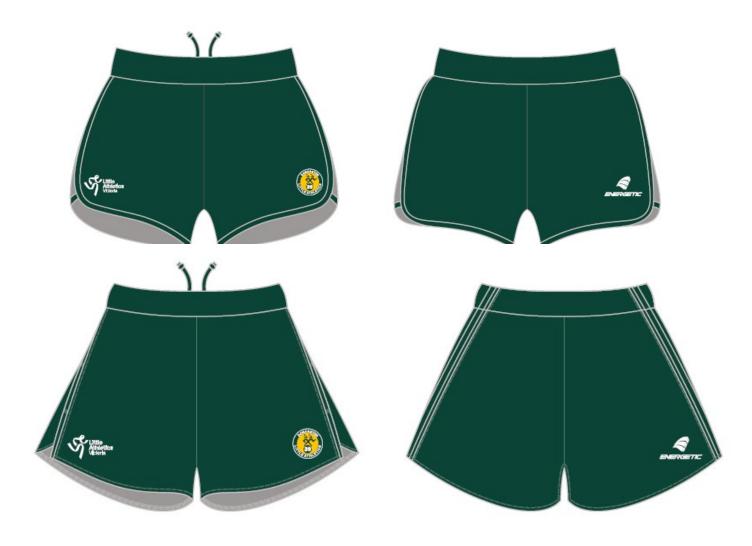

Centre: Collingwood No.: 10

Centre: **Doncaster** 

No.: **39** 

Centre: **Doncaster** No.: 39

Centre: **Doncaster** No.: 39

Centre: **Doncaster** No.: 39

Centre: **Kew** 

13