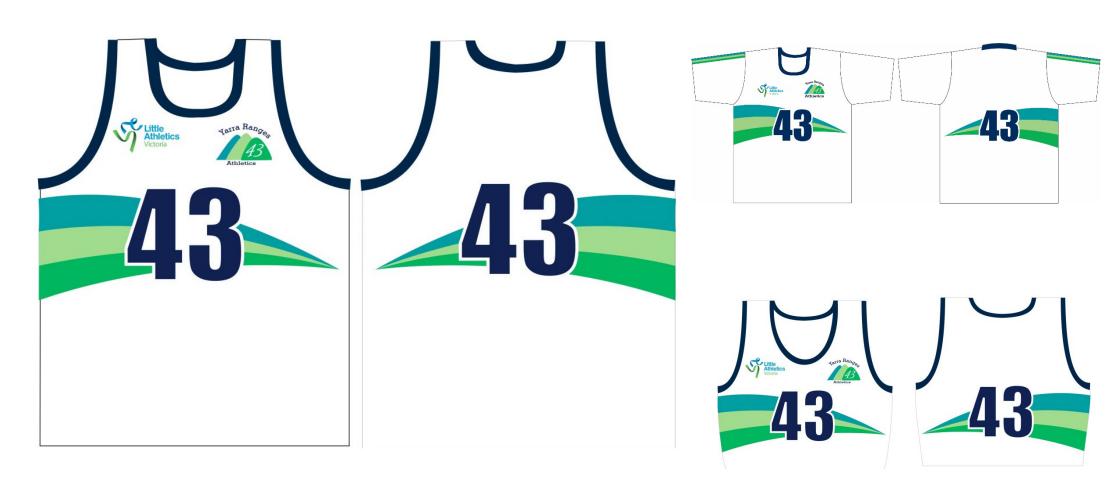

Centre: Ringwood No.: 52

Centre: **Sherbrooke** No.: **71** 

Centre: Sherbrooke No.: 71

Centre: Yarra Ranges No.: 43

Uniform Bottoms: Black or Navy Blue