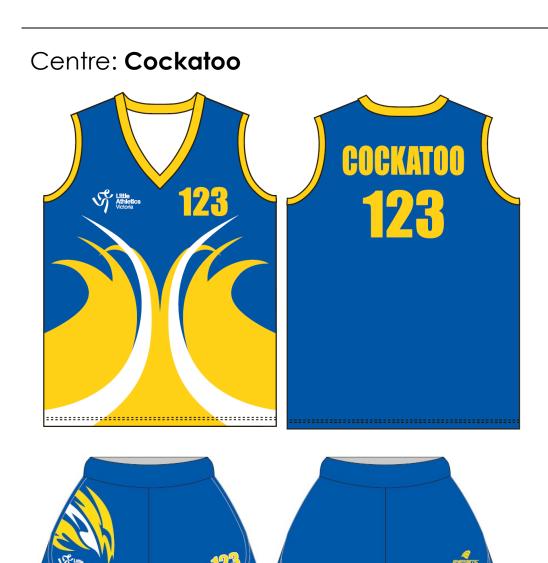

Centre: Box Hill No.: 21

**Bottoms:** Black

Centre: Box Hill No.: 21

Centre: **Box Hill** No.: **21** 

Centre: Camberwell-Malvern

**Uniform Bottoms: Red** 

Centre: Cockatoo

Centre: Collingwood No.: 10