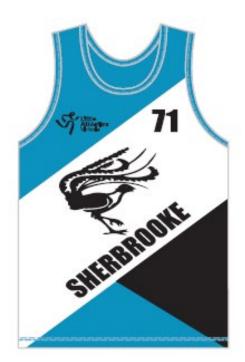

Centre: Ringwood No.: 52

Centre: **Sherbrooke** No.: **71** 

Centre: Sherbrooke No.: 71

Centre: Yarra Ranges No.: 43

Uniform Bottoms: Black or Navy Blue