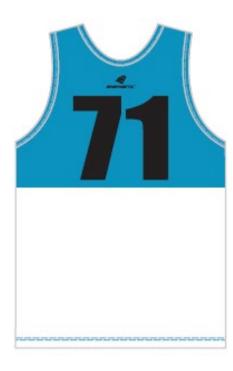

Centre: Ringwood No.: 52

Centre: **Sherbrooke** No.: **71** 

Centre: Sherbrooke No.: 71

Centre: Yarra Ranges No.: 43

Uniform Bottoms: Black or Navy Blue