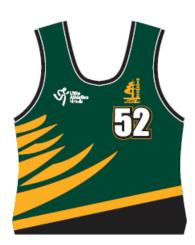

Centre: Ringwood No.: 52

Centre: **Sherbrooke** No.: **71** 

Centre: Sherbrooke No.: 71

Centre: Yarra Ranges No.: 43

Uniform Bottoms: Black or Navy Blue