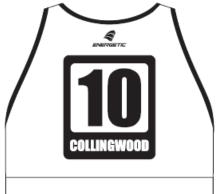

Centre: Box Hill No.: 21

**Bottoms:** Black

Centre: Box Hill No.: 21

Centre: **Box Hill** No.: **21** 

Centre: Camberwell-Malvern

**Uniform Bottoms: Red** 

Centre: Cockatoo

Centre: Collingwood No.: 10