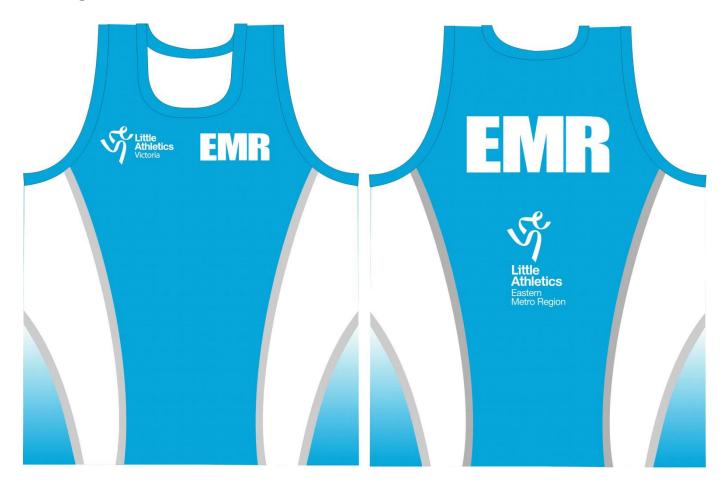

## **Eastern Metro Region**

**Uniform Bottoms:** Black, Navy or Own Centre Colour