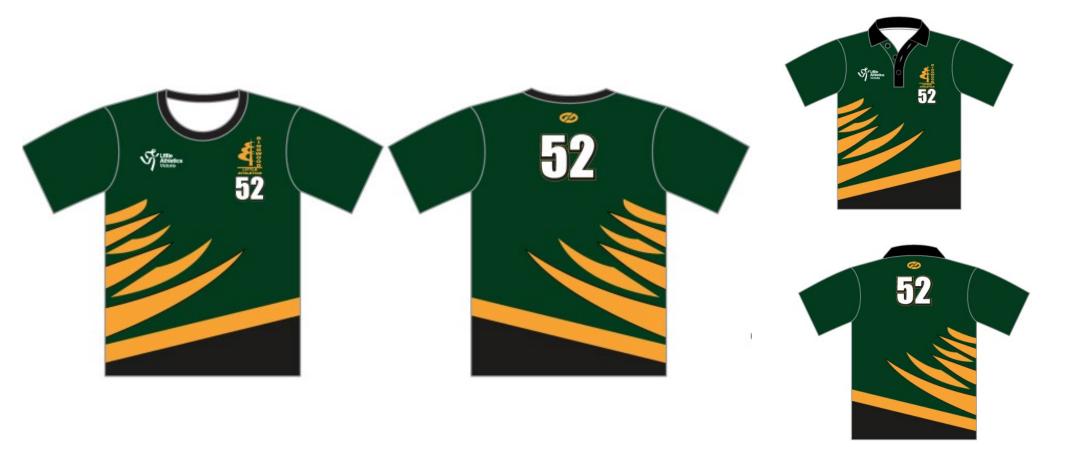

Centre: Ringwood No.: 52

Centre: **Sherbrooke** No.: **71** 

Centre: Sherbrooke No.: 71

Centre: Yarra Ranges No.: 43

Uniform Bottoms: Black or Navy Blue