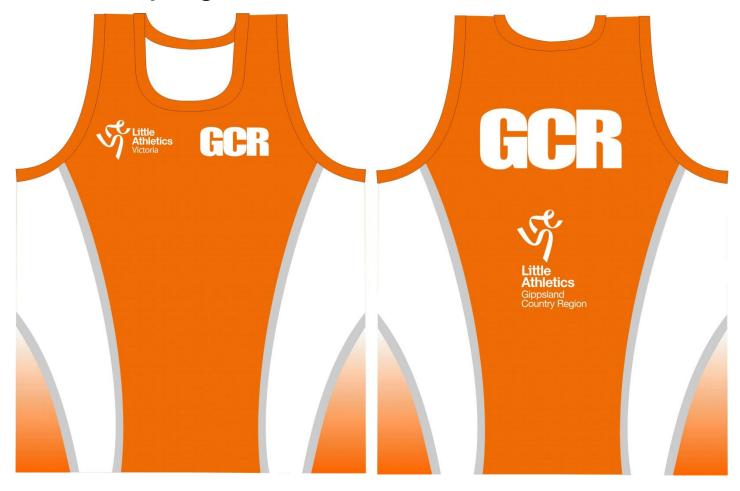

## **Gippsland Country Region**

Uniform Bottoms: Black, Navy or Own Centre Colour