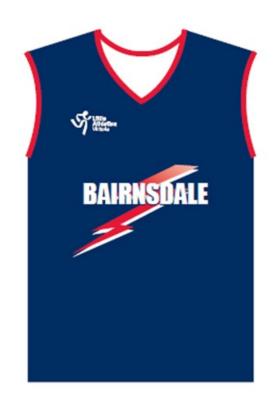

Centre: Bairnsdale No.: 31

**Uniform Bottoms:** Navy Blue

Centre: Berwick No.: 62

**Uniform Bottoms:** Navy Blue

Centre: Berwick No.: 62

**Uniform Bottoms:** Navy Blue

Centre: Corner Inlet
No.: 42

Centre: Corner Inlet