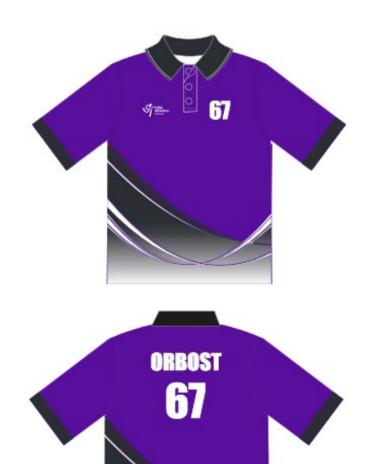

**Uniform Bottoms:** Royal Blue

**Uniform Bottoms:** Royal Blue

Centre: **Leongatha** No.: **74** 

Centre: Leongatha

Centre: Leongatha

**Uniform Bottoms:** Navy Blue

Centre: **Orbost** No.: **67** 

Centre: Pakenham