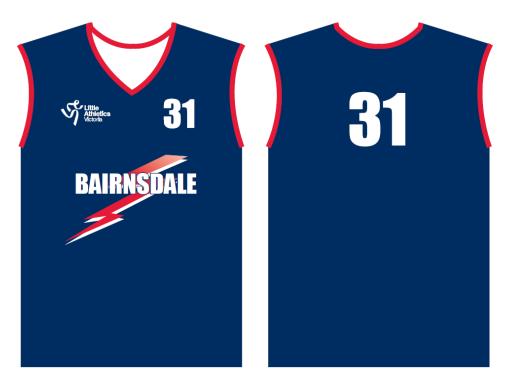

Centre: Bairnsdale No.: 31

**Uniform Bottoms:** Navy Blue

Centre: Berwick No.: 62

**Uniform Bottoms:** Navy Blue

Centre: Berwick No.: 62

**Uniform Bottoms:** Navy Blue

Centre: Corner Inlet
No.: 42

Centre: Corner Inlet