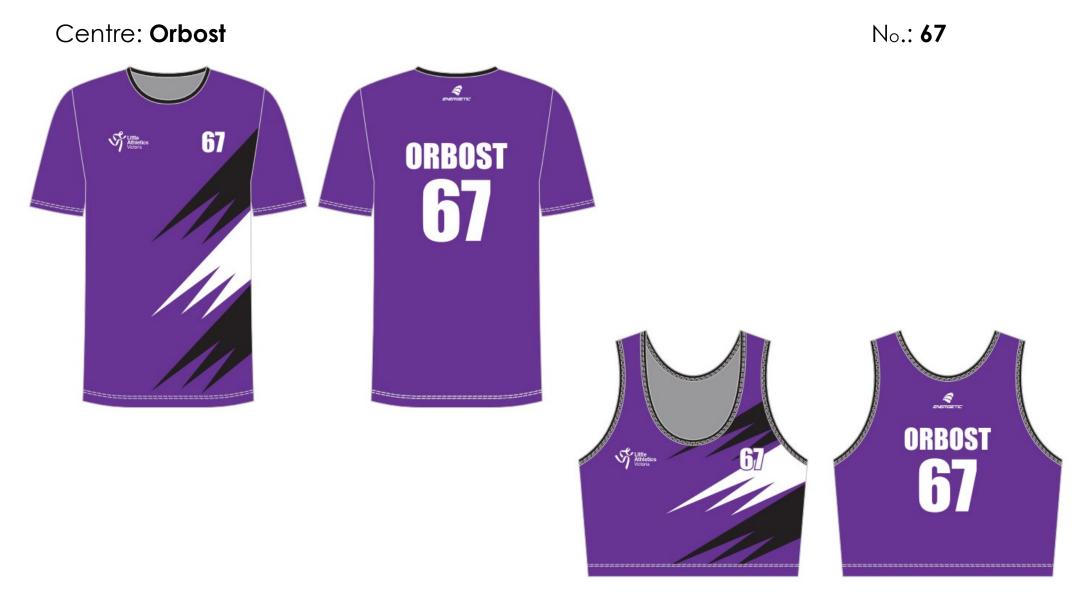

**Uniform Bottoms:** Royal Blue

**Uniform Bottoms:** Royal Blue

Centre: **Leongatha** No.: **74** 

Centre: Leongatha

Centre: Leongatha

**Uniform Bottoms:** Navy Blue

Centre: **Orbost** No.: **67** 

Centre: Pakenham