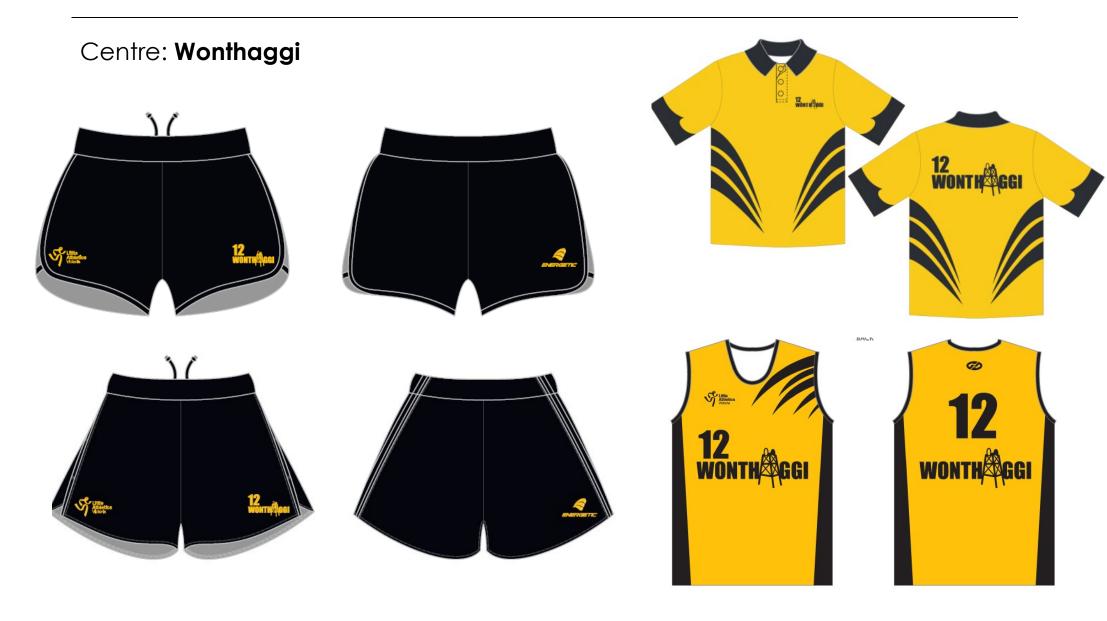

Centre: **Traralgon** No.: **3** 

Centre: Warragul No.: 27

Centre: Warragul

Centre: Wonthaggi No.: 12

Centre: Wonthaggi No.: 12