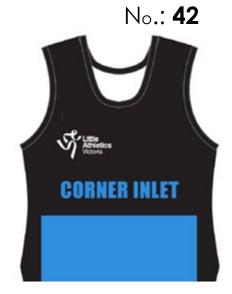

Centre: Bairnsdale No.: 31

**Uniform Bottoms:** Navy Blue

Centre: Berwick No.: 62

**Uniform Bottoms:** Navy Blue

Centre: Berwick No.: 62

**Uniform Bottoms:** Navy Blue

Centre: Corner Inlet
No.: 42

Centre: Corner Inlet