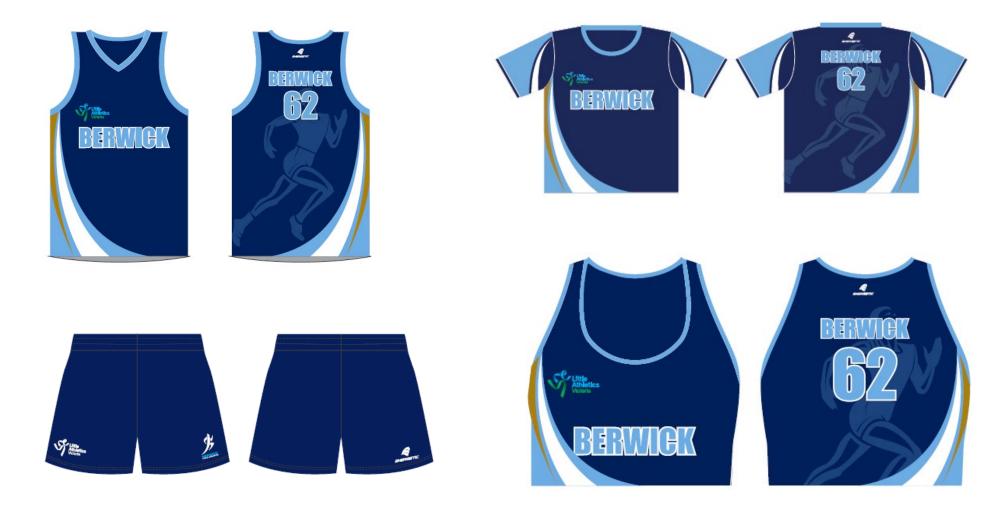

Centre: Bairnsdale No.: 31

**Uniform Bottoms:** Navy Blue

Centre: Berwick No.: 62

**Uniform Bottoms:** Navy Blue

Centre: Berwick No.: 62

**Uniform Bottoms:** Navy Blue

Centre: Corner Inlet
No.: 42

Centre: Corner Inlet