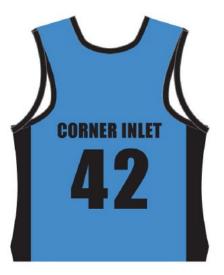

Centre: Bairnsdale No.: 31

**Uniform Bottoms:** Navy Blue

Centre: Berwick No.: 62

**Uniform Bottoms:** Navy Blue

Centre: Berwick No.: 62

**Uniform Bottoms:** Navy Blue

Centre: Corner Inlet
No.: 42

Centre: Corner Inlet