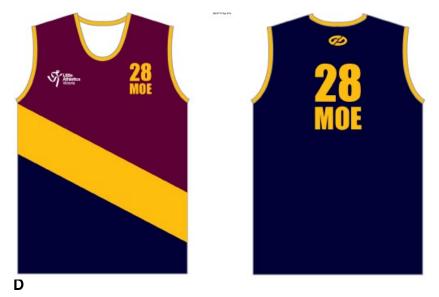

## **Gippsland Country Region**

Uniform Bottoms: Black, Navy or Own Centre Colour