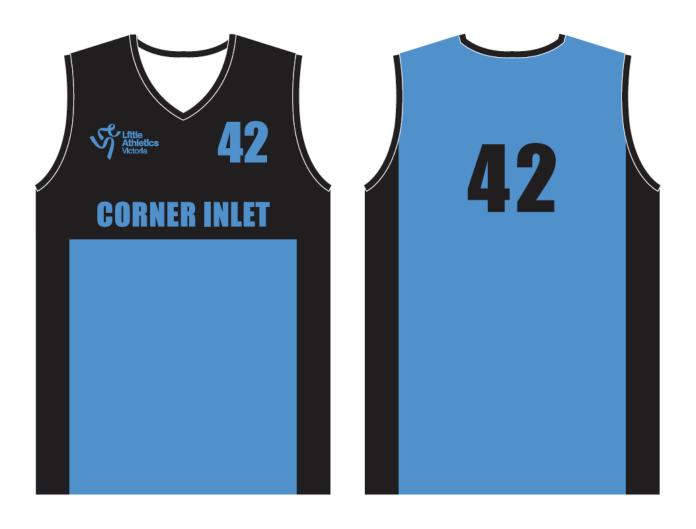

Centre: Bairnsdale No.: 31

**Uniform Bottoms:** Navy Blue

Centre: Berwick No.: 62

**Uniform Bottoms:** Navy Blue

Centre: Berwick No.: 62

**Uniform Bottoms:** Navy Blue

Centre: Corner Inlet
No.: 42

Centre: Corner Inlet