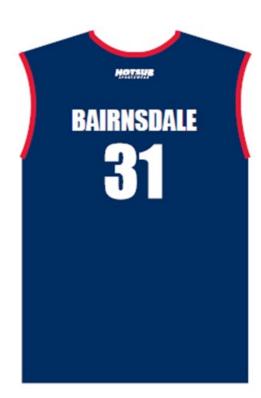

Centre: Bairnsdale No.: 31

**Uniform Bottoms:** Navy Blue

Centre: Berwick No.: 62

**Uniform Bottoms:** Navy Blue

Centre: Berwick No.: 62

**Uniform Bottoms:** Navy Blue

Centre: Corner Inlet
No.: 42

Centre: Corner Inlet