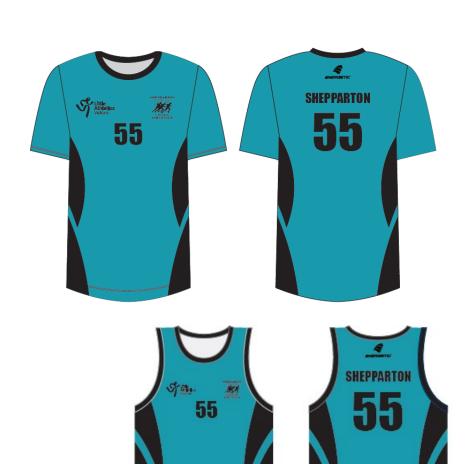

Centre: Seymour No.: 36

**Uniform Bottoms:** Black

Centre: **Shepparton** 

No.: **55** 

Centre: **Shepparton** 

No.: **55** 

Centre: Wangaratta No.: 20

No.: **20** 