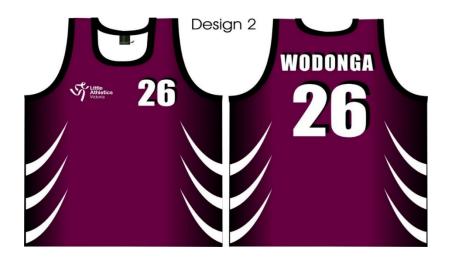

**144** 









No.: **85** 

Centre: Mansfield









Centre: Mansfield











Centre: Mansfield











Centre: Mt Beauty





No.: **87** 





Centre: Murrindindi No.: 147











Centre: Murrindindi







147

No.: **147** 



**Uniform Bottoms:** Black



## Centre: Nagambie









Centre: **Nathalia** No.: **137** 





Centre: Rochester













Centre: **Rochester** No.: **141** 









Centre: **Rutherglen** No.: **157** 





Centre: Seymour

No.: **36** 











Centre: **Seymour** 













Centre: Seymour No.: 36



**Uniform Bottoms:** Black



Centre: **Shepparton** 



No.: **55** 







Centre: **Shepparton** 

No.: **55** 









Centre: Wangaratta No.: 20









No.: **20** 

Centre: **Wangaratta** 





Centre: Wodonga

No.: **26** 















## Centre: Wodonga









## Centre: Yarrawonga/Mulwala

















## **Northern Country Region**



Uniform Bottoms: Black, Navy or Own Centre Colour