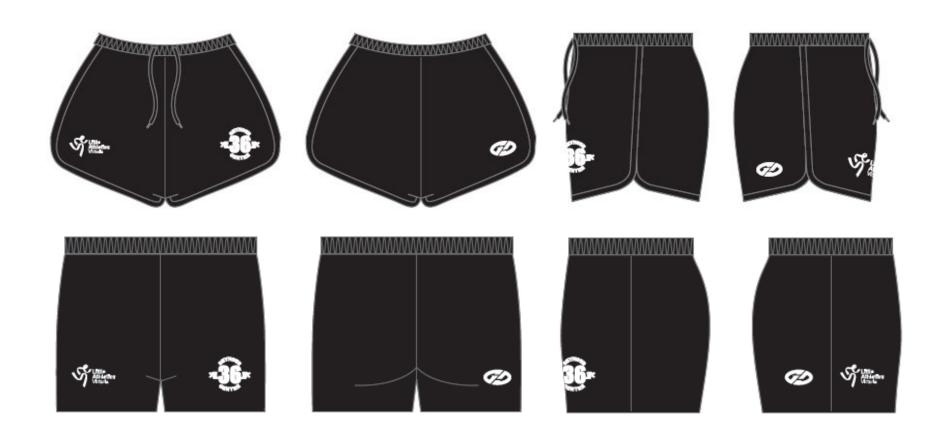

Centre: Seymour No.: 36

**Uniform Bottoms:** Black

Centre: **Shepparton** 

No.: **55** 

Centre: **Shepparton** 

No.: **55** 

Centre: Wangaratta No.: 20

No.: **20** 