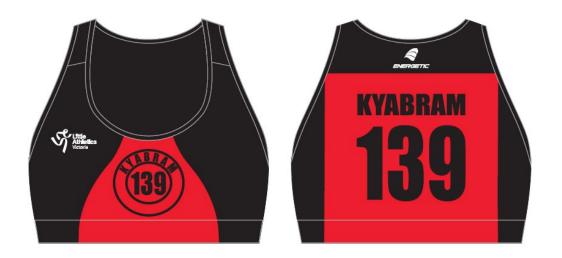

**Uniform Bottoms:** Singlet & t-shirt – black shorts; crop top – green shorts

**Uniform Bottoms:** Singlet & t-shirt – black shorts; crop top – green shorts

Centre: **Kyabram** No.: 139

Centre: **Kyabram** 