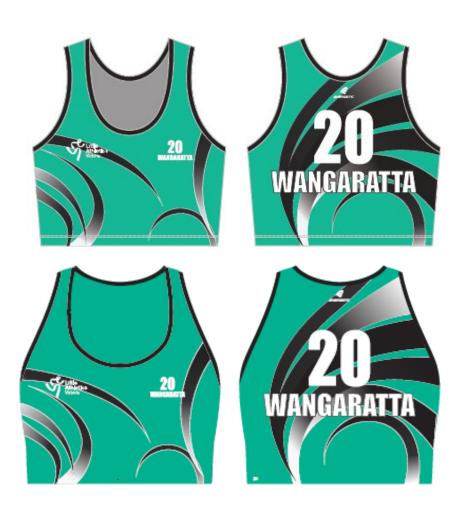

Centre: Seymour No.: 36

**Uniform Bottoms:** Black

Centre: **Shepparton** 

No.: **55** 

Centre: **Shepparton** 

No.: **55** 

Centre: Wangaratta No.: 20

No.: **20** 

Centre: **Wangaratta** 

Centre: Wodonga

No.: **26** 