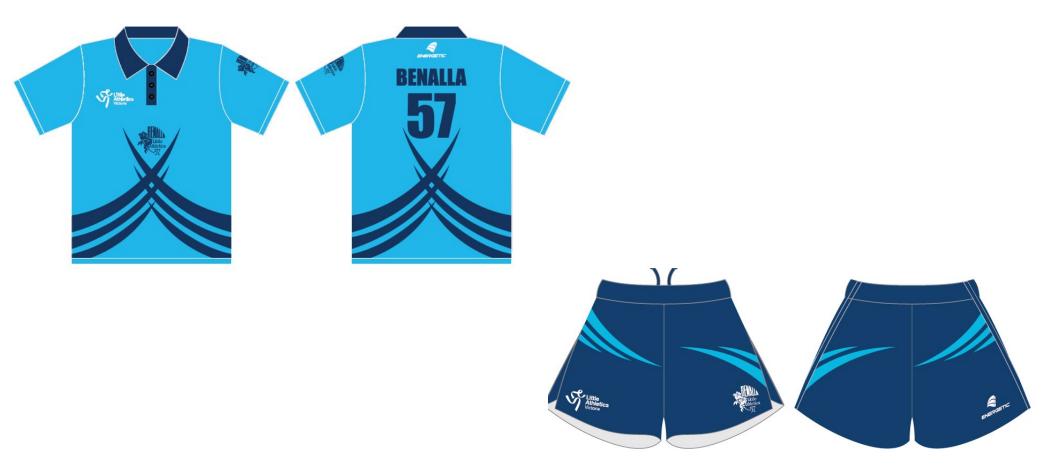

Centre: Albury

**Uniform Bottoms:** Navy

Centre: Albury No.:131

**Uniform Bottoms:** Navy

Centre: Alpine

Centre: Barooga No.: 153

**Uniform Bottoms:** Maroon

Centre: Benalla

Centre: **Benalla** No.: **57** 

Centre: **Bendigo** 

No.: **2** 

**Uniform Bottoms:** Royal Blue or Black

Centre: Bendigo No.: 2

**Uniform Bottoms:** Royal Blue or Black

Centre: Echuca/Moama

No.: **58** 