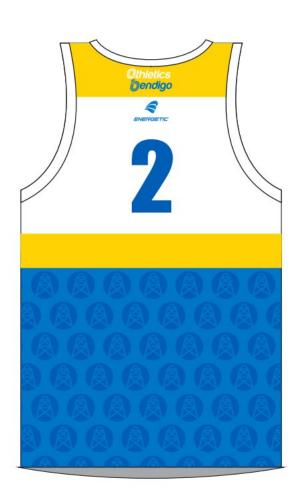

Centre: **Benalla** No.: **57** 

Centre: **Bendigo** 

No.: **2** 

**Uniform Bottoms:** Royal Blue or Black

Centre: Bendigo No.: 2

**Uniform Bottoms:** Royal Blue or Black

Centre: Echuca/Moama

No.: **58** 