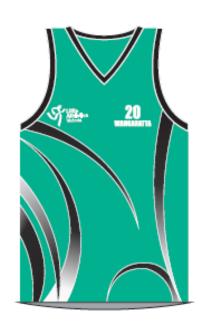

Centre: Seymour No.: 36

**Uniform Bottoms:** Black

Centre: **Shepparton** 

No.: **55** 

Centre: **Shepparton** 

No.: **55** 

Centre: Wangaratta No.: 20

No.: **20** 

Centre: **Wangaratta** 

Centre: Wodonga

No.: **26** 