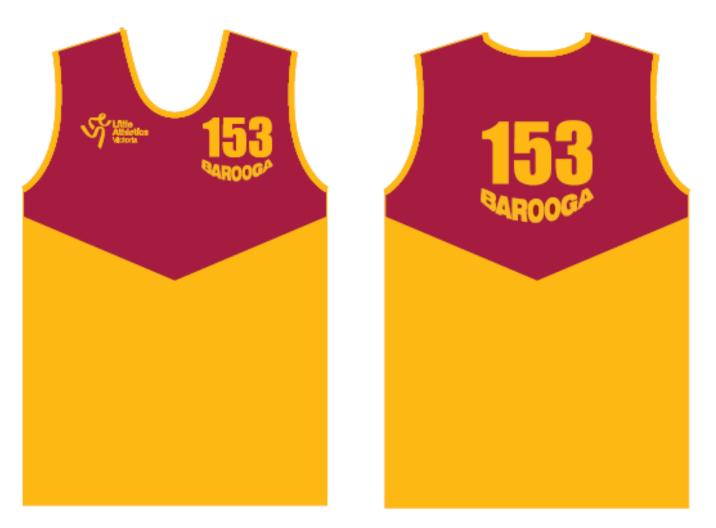

Centre: Albury

**Uniform Bottoms:** Navy

Centre: Albury No.:131

**Uniform Bottoms:** Navy

Centre: Alpine

Centre: Barooga No.: 153

**Uniform Bottoms:** Maroon

Centre: Benalla