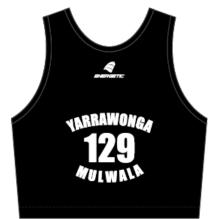

Centre: Mansfield











Centre: Mt Beauty





No.: **87** 





Centre: Murrindindi No.: 147











Centre: Murrindindi







147

No.: **147** 



**Uniform Bottoms:** Black



## Centre: Nagambie









Centre: **Nathalia** No.: **137** 





Centre: Rochester













Centre: **Rochester** No.: **141** 









Centre: **Rutherglen** No.: **157** 





Centre: Seymour

No.: **36** 











Centre: **Seymour** 













Centre: Seymour No.: 36



**Uniform Bottoms:** Black



Centre: **Shepparton** 



No.: **55** 







Centre: **Shepparton** 

No.: **55** 









Centre: Wangaratta No.: 20









No.: **20** 

Centre: **Wangaratta** 





Centre: Wodonga

No.: **26** 















## Centre: Wodonga









## Centre: Yarrawonga/Mulwala

















## **Northern Country Region**



Uniform Bottoms: Black, Navy or Own Centre Colour