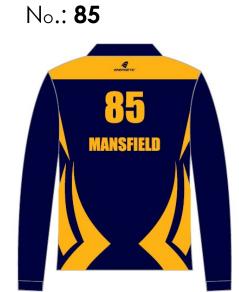

Centre: **Kyneton** No.: **69** KYNETON KYNETON KYNETON Little Athietics Victoria

Centre: **Kyneton** 

No.: **69** 

**Uniform Bottoms:** Black

Centre: Lavington/Jindera

No.: **144** 

No.: **85** 

Centre: Mansfield