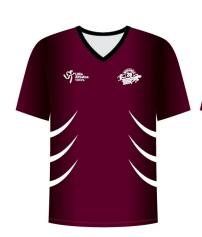

No.: **85** 

Centre: Mansfield









Centre: Mansfield











Centre: Mansfield











Centre: Mt Beauty





No.: **87** 





Centre: Murrindindi No.: 147











Centre: Murrindindi







147

No.: **147** 



**Uniform Bottoms:** Black



## Centre: Nagambie









Centre: **Nathalia** No.: **137** 





Centre: Rochester













Centre: **Rochester** No.: **141** 









Centre: **Rutherglen** No.: **157** 





Centre: Seymour

No.: **36** 











Centre: **Seymour** 













Centre: Seymour No.: 36



**Uniform Bottoms:** Black



Centre: **Shepparton** 



No.: **55** 







Centre: **Shepparton** 

No.: **55** 









Centre: Wangaratta No.: 20









No.: **20** 

Centre: **Wangaratta** 





Centre: Wodonga

No.: **26** 















## Centre: Wodonga









## Centre: Yarrawonga/Mulwala

















## **Northern Country Region**



Uniform Bottoms: Black, Navy or Own Centre Colour