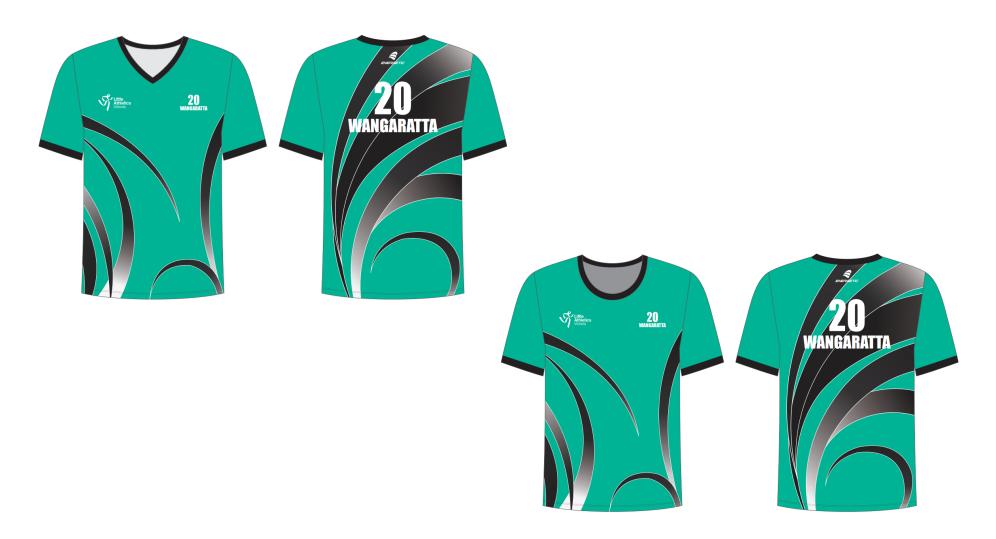

Centre: Seymour No.: 36

**Uniform Bottoms:** Black

Centre: **Shepparton** 

No.: **55** 

Centre: **Shepparton** 

No.: **55** 

Centre: Wangaratta No.: 20

No.: **20** 

Centre: **Wangaratta** 

Centre: Wodonga

No.: **26** 