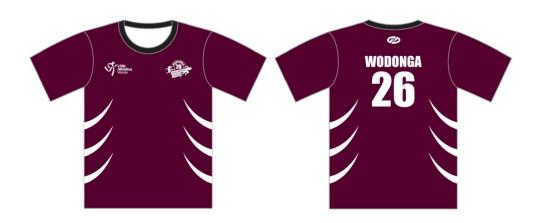

* 









No.: **85** 

Centre: Mansfield









Centre: Mansfield











Centre: Mansfield











Centre: Mt Beauty





No.: **87** 





Centre: Murrindindi No.: 147











Centre: Murrindindi







147

No.: **147** 



**Uniform Bottoms:** Black



## Centre: Nagambie









Centre: **Nathalia** No.: **137** 





Centre: Rochester













Centre: **Rochester** No.: **141** 









Centre: **Rutherglen** No.: **157** 





Centre: Seymour

No.: **36** 











Centre: **Seymour** 













Centre: Seymour No.: 36



**Uniform Bottoms:** Black



Centre: **Shepparton** 



No.: **55** 







Centre: **Shepparton** 

No.: **55** 









Centre: Wangaratta No.: 20









No.: **20** 

Centre: **Wangaratta** 





Centre: Wodonga

No.: **26** 















## Centre: Wodonga









## Centre: Yarrawonga/Mulwala

















## **Northern Country Region**



Uniform Bottoms: Black, Navy or Own Centre Colour