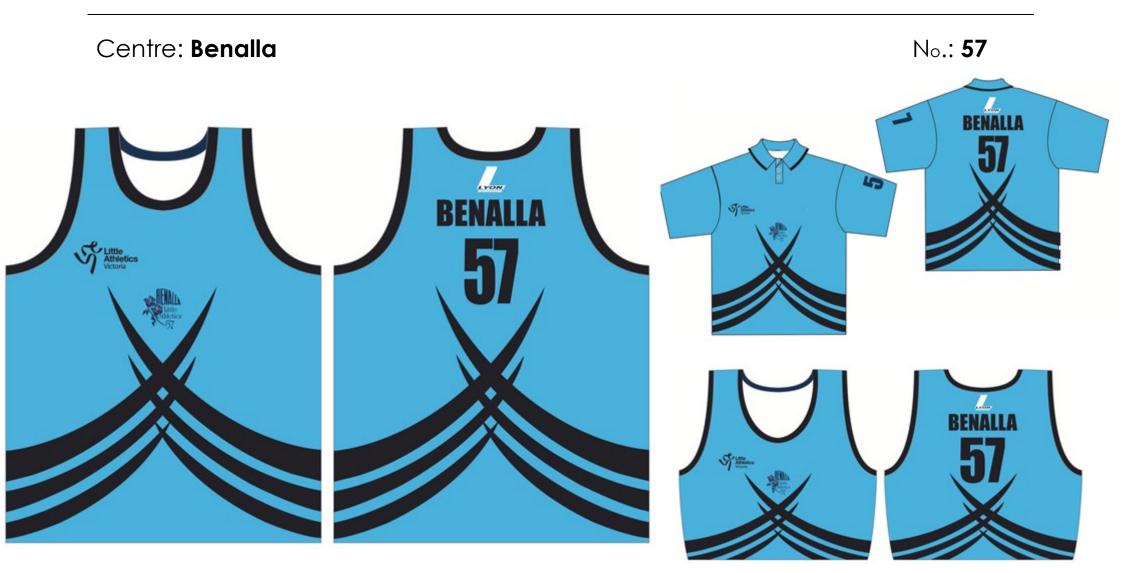

Centre: Albury

**Uniform Bottoms:** Navy

Centre: Albury No.:131

**Uniform Bottoms:** Navy

Centre: Alpine

Centre: Barooga No.: 153

**Uniform Bottoms:** Maroon

Centre: Benalla

Centre: **Benalla** No.: **57** 

Centre: **Bendigo** 

No.: **2** 

**Uniform Bottoms:** Royal Blue or Black

Centre: Bendigo No.: 2

**Uniform Bottoms:** Royal Blue or Black

Centre: Echuca/Moama

No.: **58** 