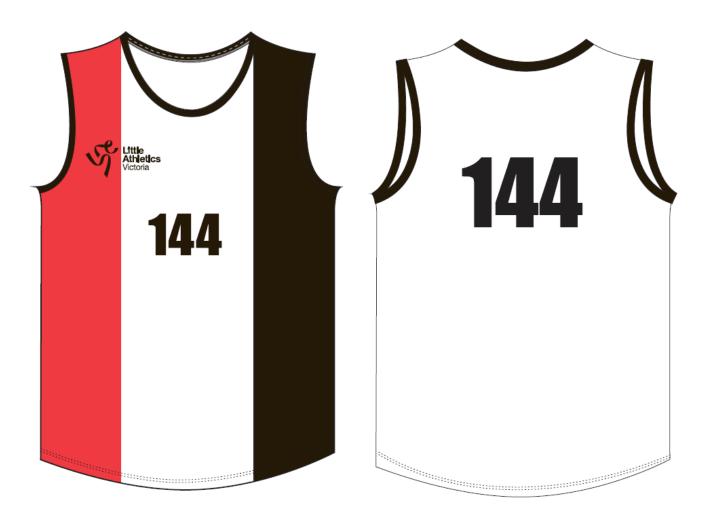

Centre: **Kyneton** No.: **69** KYNETON KYNETON KYNETON Little Athietics Victoria

Centre: **Kyneton** 

No.: **69** 

**Uniform Bottoms:** Black

Centre: Lavington/Jindera

No.: **144** 

No.: **85** 

Centre: Mansfield