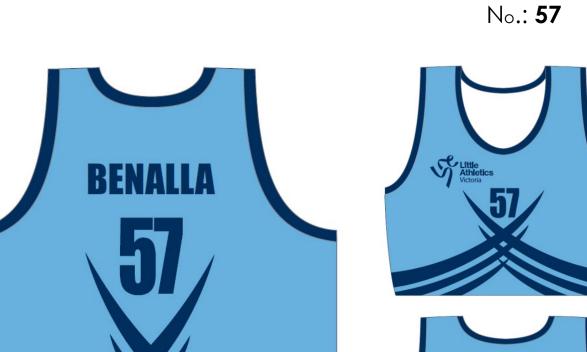

Centre: **Benalla** No.: **57** 

Centre: **Bendigo** 

No.: **2** 

**Uniform Bottoms:** Royal Blue or Black

Centre: Bendigo No.: 2

**Uniform Bottoms:** Royal Blue or Black

Centre: Echuca/Moama

No.: **58** 