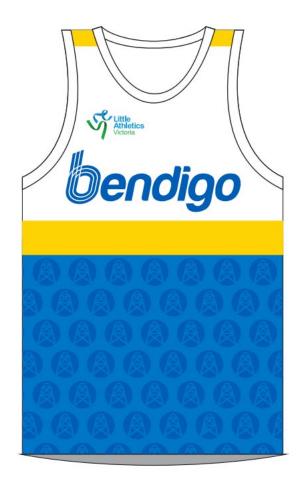

Centre: **Benalla** No.: **57** 

Centre: **Bendigo** 

No.: **2** 

**Uniform Bottoms:** Royal Blue or Black

Centre: Bendigo No.: 2

**Uniform Bottoms:** Royal Blue or Black

Centre: Echuca/Moama

No.: **58** 