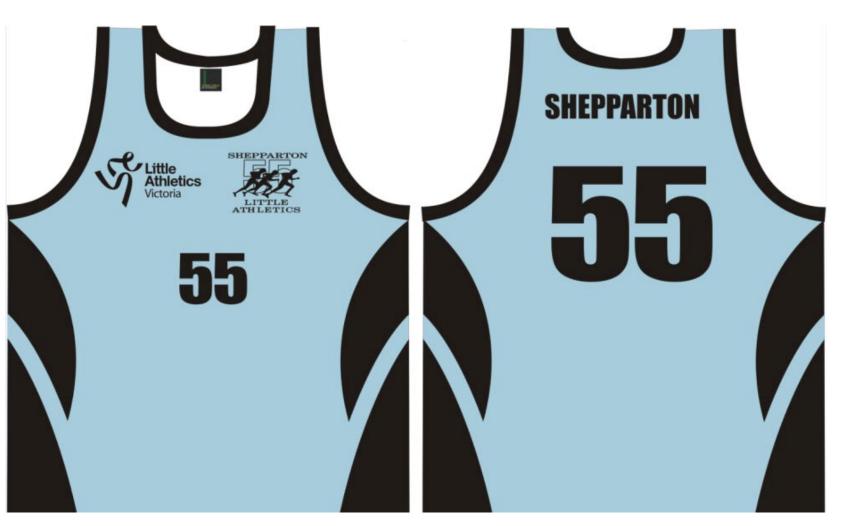

Centre: Seymour No.: 36

**Uniform Bottoms:** Black

Centre: **Shepparton** 

No.: **55** 

Centre: **Shepparton** 

No.: **55** 

Centre: Wangaratta No.: 20

No.: **20** 