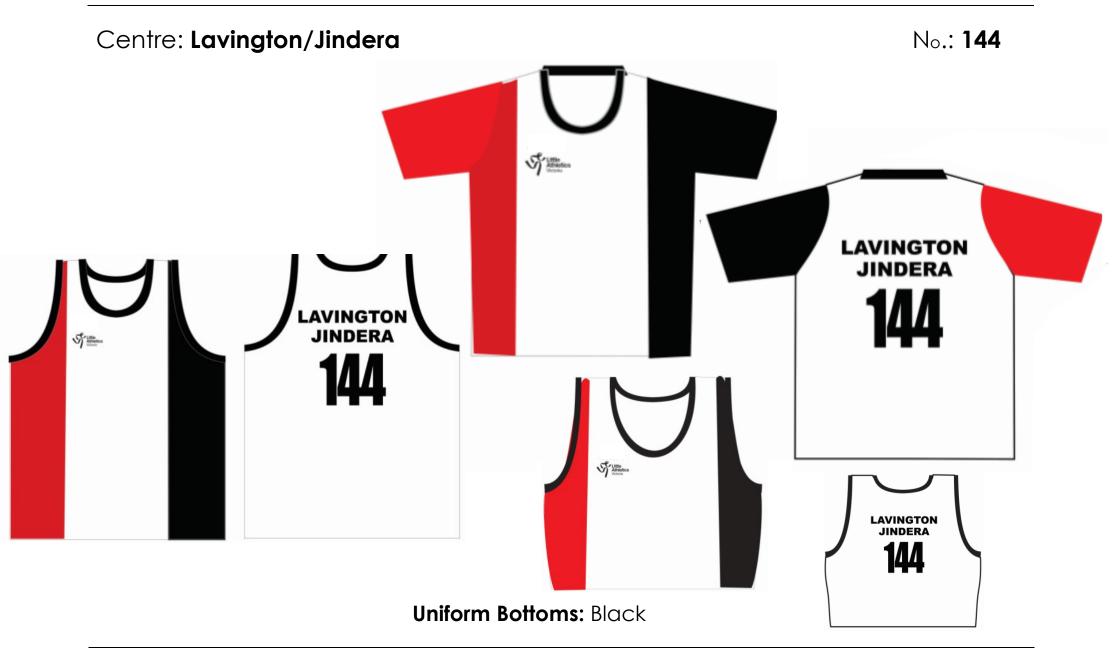

Centre: **Kyneton** No.: **69** KYNETON KYNETON KYNETON Little Athietics Victoria

Centre: **Kyneton** 

No.: **69** 

**Uniform Bottoms:** Black

Centre: Lavington/Jindera

No.: **144** 

No.: **85** 

Centre: Mansfield

**Uniform Bottoms:** Black