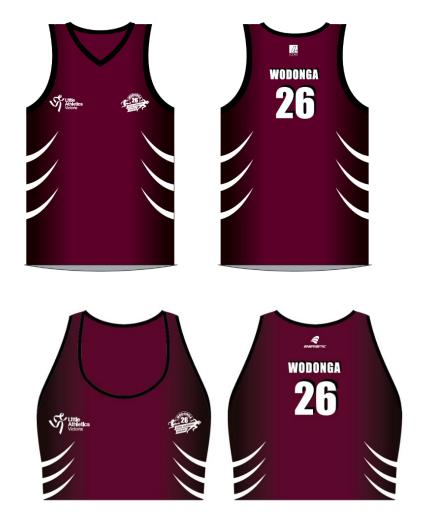

re: Mansfield









Centre: Mansfield











Centre: Mansfield











Centre: Mt Beauty





No.: **87** 





Centre: Murrindindi No.: 147











Centre: Murrindindi







147

No.: **147** 



**Uniform Bottoms:** Black



## Centre: Nagambie









Centre: **Nathalia** No.: **137** 





Centre: Rochester













Centre: **Rochester** No.: **141** 









Centre: **Rutherglen** No.: **157** 





Centre: Seymour

No.: **36** 











Centre: **Seymour** 













Centre: Seymour No.: 36



**Uniform Bottoms:** Black



Centre: **Shepparton** 



No.: **55** 







Centre: **Shepparton** 

No.: **55** 









Centre: Wangaratta No.: 20









No.: **20** 

Centre: **Wangaratta** 





Centre: Wodonga

No.: **26** 















## Centre: Wodonga









## Centre: Yarrawonga/Mulwala

















## **Northern Country Region**



Uniform Bottoms: Black, Navy or Own Centre Colour