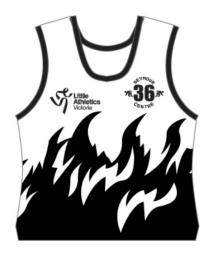

## Centre: Nagambie

Centre: **Nathalia** No.: **137** 

Centre: Rochester

Centre: **Rochester** No.: **141** 

Centre: **Rutherglen** No.: **157** 

Centre: Seymour

No.: **36** 

Centre: **Seymour** 

Centre: Seymour No.: 36

**Uniform Bottoms:** Black

Centre: **Shepparton** 

No.: **55** 

Centre: **Shepparton** 

No.: **55** 

Centre: Wangaratta No.: 20

No.: **20** 