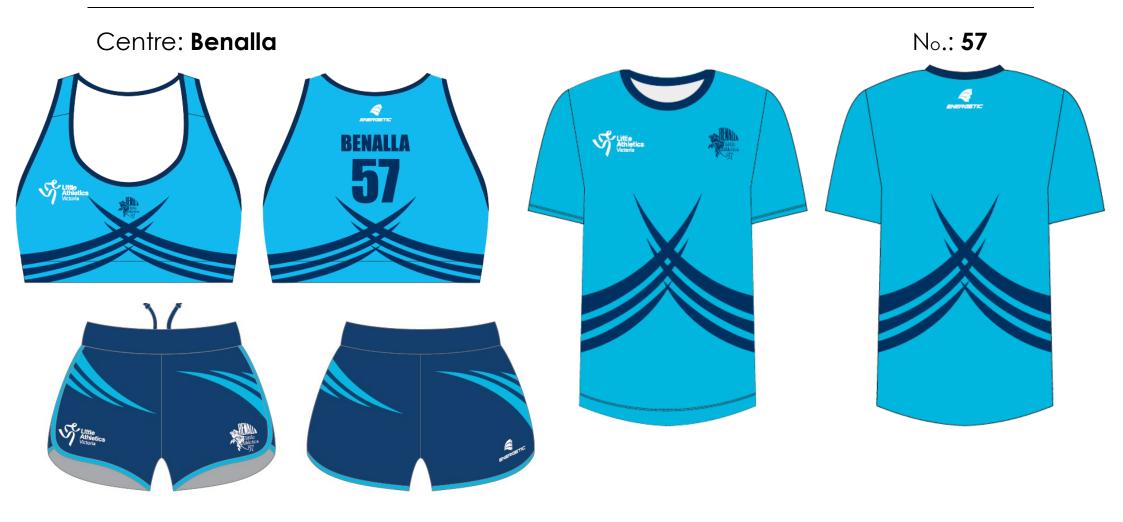

Centre: Albury

**Uniform Bottoms:** Navy

Centre: Albury No.:131

**Uniform Bottoms:** Navy

Centre: Alpine

Centre: Barooga No.: 153

**Uniform Bottoms:** Maroon

Centre: Benalla

Centre: **Benalla** No.: **57** 

Centre: **Bendigo** 

No.: **2** 

**Uniform Bottoms:** Royal Blue or Black

Centre: Bendigo No.: 2

**Uniform Bottoms:** Royal Blue or Black

Centre: Echuca/Moama

No.: **58** 