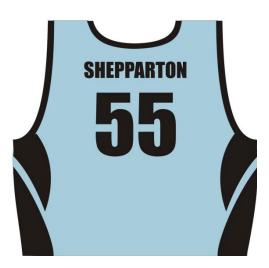

Centre: Seymour No.: 36

**Uniform Bottoms:** Black

Centre: **Shepparton** 

No.: **55** 

Centre: **Shepparton** 

No.: **55** 

Centre: Wangaratta No.: 20

No.: **20** 