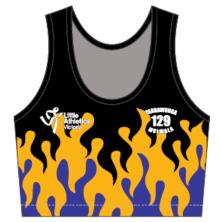

Centre: Mansfield











Centre: Mt Beauty





No.: **87** 





Centre: Murrindindi No.: 147











Centre: Murrindindi







147

No.: **147** 



**Uniform Bottoms:** Black



## Centre: Nagambie









Centre: **Nathalia** No.: **137** 





Centre: Rochester













Centre: **Rochester** No.: **141** 









Centre: **Rutherglen** No.: **157** 





Centre: Seymour

No.: **36** 











Centre: **Seymour** 













Centre: Seymour No.: 36



**Uniform Bottoms:** Black



Centre: **Shepparton** 



No.: **55** 







Centre: **Shepparton** 

No.: **55** 









Centre: Wangaratta No.: 20









No.: **20** 

Centre: **Wangaratta** 





Centre: Wodonga

No.: **26** 















## Centre: Wodonga









## Centre: Yarrawonga/Mulwala

















## **Northern Country Region**



Uniform Bottoms: Black, Navy or Own Centre Colour