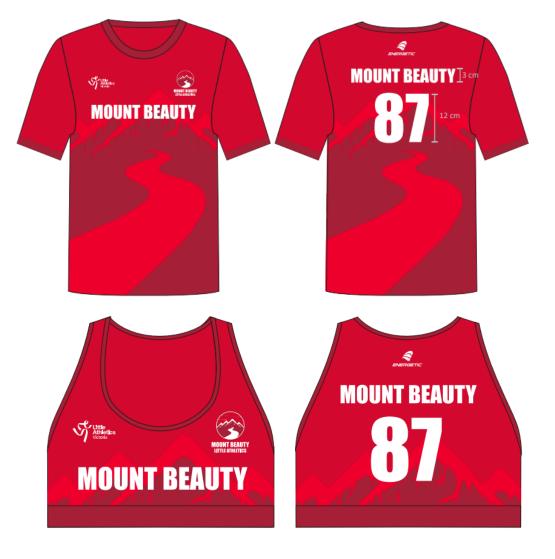

Centre: Mansfield

Centre: Mansfield

Centre: Mt Beauty

No.: **87** 

Centre: Murrindindi No.: 147

Centre: Murrindindi

147

No.: **147** 