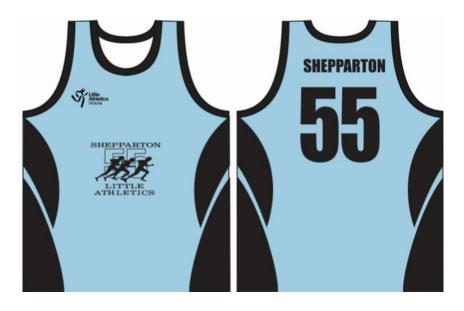

Centre: Seymour No.: 36

**Uniform Bottoms:** Black

Centre: **Shepparton** 

No.: **55** 

Centre: **Shepparton** 

No.: **55** 

Centre: Wangaratta No.: 20

No.: **20** 