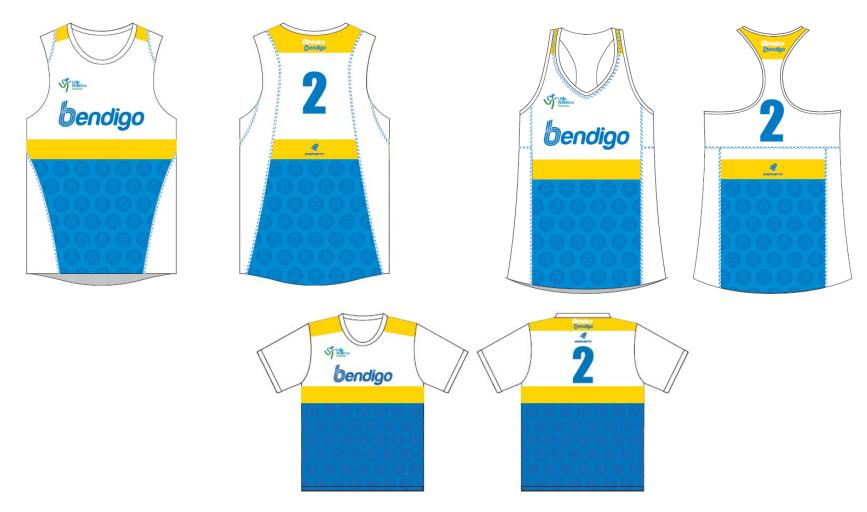

Centre: **Benalla** No.: **57** 

Centre: **Bendigo** 

No.: **2** 

**Uniform Bottoms:** Royal Blue or Black

Centre: Bendigo No.: 2

**Uniform Bottoms:** Royal Blue or Black

Centre: Echuca/Moama

No.: **58** 