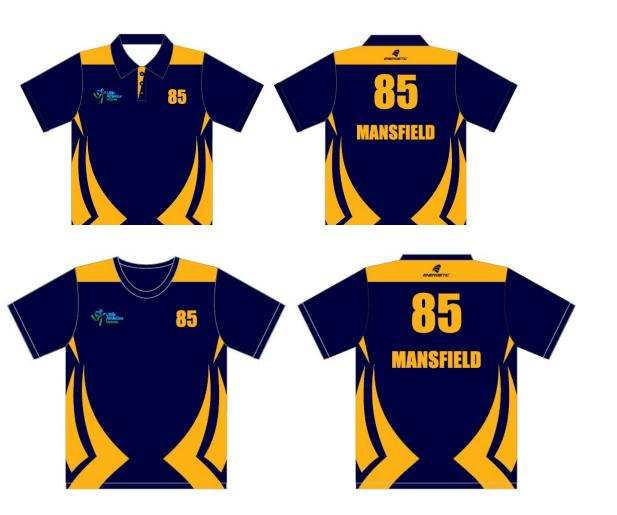

Centre: **Kyneton** No.: **69** KYNETON KYNETON KYNETON Little Athietics Victoria

Centre: **Kyneton** 

No.: **69** 

**Uniform Bottoms:** Black

Centre: Lavington/Jindera

No.: **144** 

No.: **85** 

Centre: Mansfield