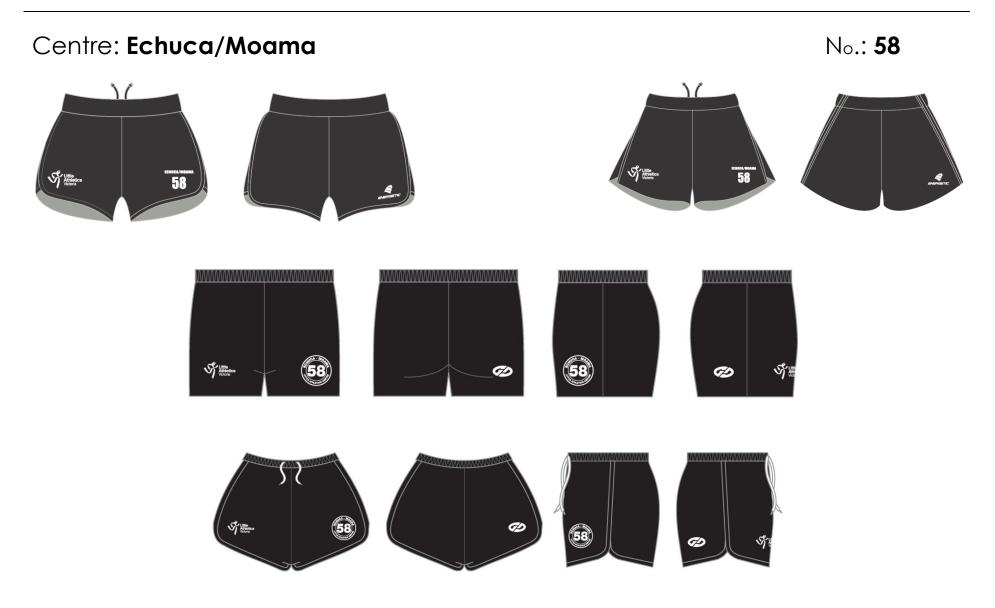

Centre: **Benalla** No.: **57** 

Centre: **Bendigo** 

No.: **2** 

**Uniform Bottoms:** Royal Blue or Black

Centre: Bendigo No.: 2

**Uniform Bottoms:** Royal Blue or Black

Centre: Echuca/Moama

No.: **58** 