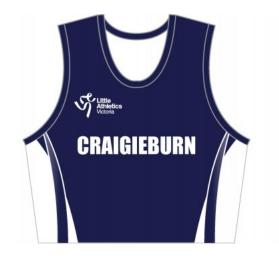

Centre: Coburg

Centre: Coburg

No.: **121** 

Centre: Craigieburn

**Uniform Bottoms:** Navy Blue

Centre: **Craigieburn** 

No.: **121** 

**Uniform Bottoms:** Navy Blue