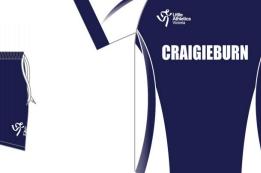

Centre: Coburg

Centre: Coburg

No.: **121** 

Centre: Craigieburn

**Uniform Bottoms:** Navy Blue

Centre: **Craigieburn** 

No.: **121** 

**Uniform Bottoms:** Navy Blue