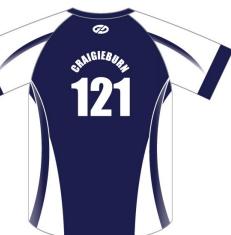

Centre: Coburg

Centre: Coburg

No.: **121** 

Centre: Craigieburn

**Uniform Bottoms:** Navy Blue

Centre: **Craigieburn** 

No.: **121** 

**Uniform Bottoms:** Navy Blue