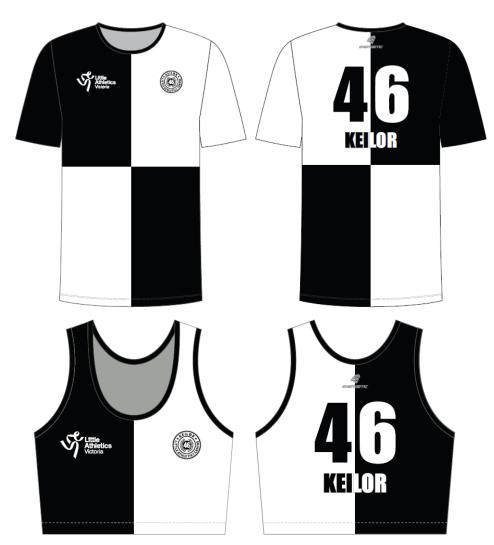

Centre: **Diamond Valley** 

No.: **8** 

Centre: **Diamond Valley** 

Centre: **Essendon** No.: **73** 

Centre: **Essendon** No.: **73** 

Centre: **Hume** 

**Uniform Bottoms:** Royal Blue

Centre: **Keilor** No.: **46** 

Centre: **Keilor** No.: **46** 

Centre: Kilmore & District No.: 111

Uniform Bottoms: Black or Blue

Centre: Kilmore & District

Uniform Bottoms: Black or Blue

No.: **127** 