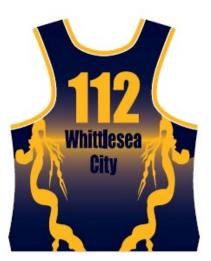

iform Bottoms:** Navy Blue



Centre: **Diamond Valley** 





No.: **8** 







Centre: **Diamond Valley** 







Centre: **Essendon** No.: **73** 









Centre: **Essendon** No.: **73** 





Centre: **Hume** 









**Uniform Bottoms:** Royal Blue



Centre: **Keilor** No.: **46** 





Centre: **Keilor** No.: **46** 









Centre: Kilmore & District No.: 111



Uniform Bottoms: Black or Blue



Centre: Kilmore & District







Uniform Bottoms: Black or Blue



No.: **127** 

## Centre: Lancefield/Romsey





Centre: Preston/Reservoir

No.: **22** 











Centre: Preston/Reservoir









Centre: **Sunbury** 











**Uniform Bottoms:** Royal Blue



Centre: Sunbury No.: 83

























**Uniform Bottoms:** Royal/Navy



## Centre: Whittlesea City













Centre: Whittlesea City









## Northern Metro Region



Uniform Bottoms: Black, Navy or Own Centre Colour