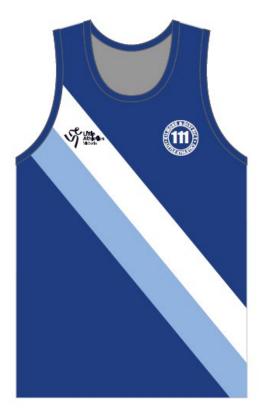

Centre: **Keilor** No.: **46** 

Centre: Kilmore & District No.: 111

Uniform Bottoms: Black or Blue

Centre: Kilmore & District

Uniform Bottoms: Black or Blue

No.: **127** 