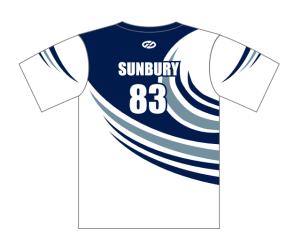

## Centre: Lancefield/Romsey

Centre: Preston/Reservoir

No.: **22** 

Centre: Preston/Reservoir

Centre: **Sunbury** 

**Uniform Bottoms:** Royal Blue

Centre: Sunbury No.: 83

**Uniform Bottoms:** Royal/Navy