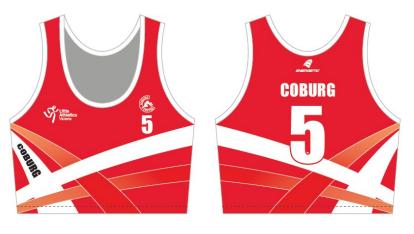

Centre: Coburg

Centre: Coburg

No.: **121** 

Centre: Craigieburn

**Uniform Bottoms:** Navy Blue

Centre: **Craigieburn** 

No.: **121** 

**Uniform Bottoms:** Navy Blue