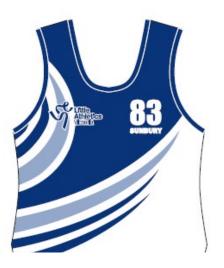

## Centre: Lancefield/Romsey

Centre: Preston/Reservoir

No.: **22** 

Centre: Preston/Reservoir

Centre: **Sunbury** 

**Uniform Bottoms:** Royal Blue

Centre: Sunbury No.: 83

**Uniform Bottoms:** Royal/Navy