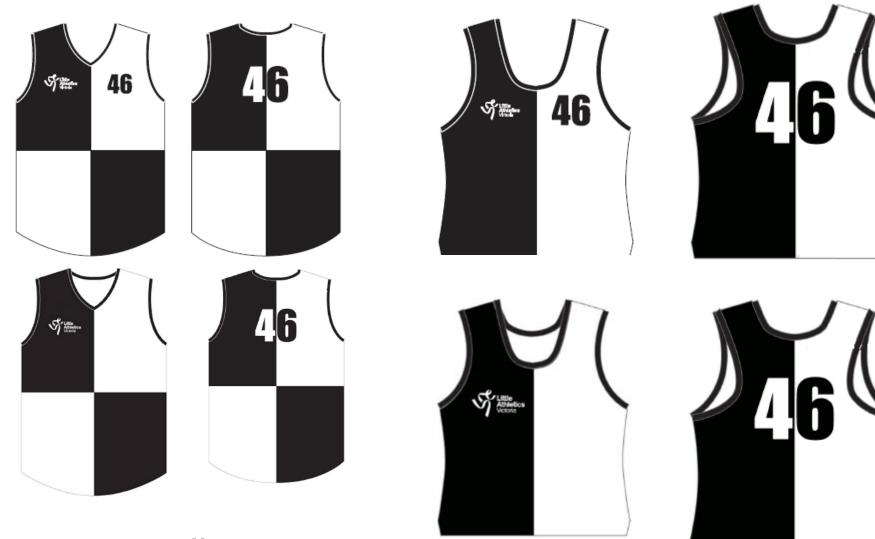

Centre: **Keilor** No.: **46** 

Centre: Kilmore & District No.: 111

Uniform Bottoms: Black or Blue

Centre: Kilmore & District

Uniform Bottoms: Black or Blue

No.: **127** 