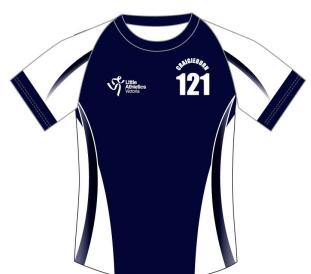

Centre: Coburg

Centre: Coburg

No.: **121** 

Centre: Craigieburn

**Uniform Bottoms:** Navy Blue

Centre: **Craigieburn** 

No.: **121** 

**Uniform Bottoms:** Navy Blue