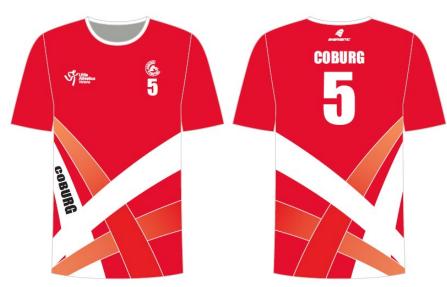

Centre: Coburg

Centre: Coburg

No.: **121** 

Centre: Craigieburn

**Uniform Bottoms:** Navy Blue

Centre: **Craigieburn** 

No.: **121** 

**Uniform Bottoms:** Navy Blue