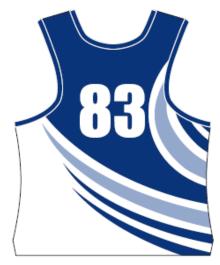

## Centre: Lancefield/Romsey

Centre: Preston/Reservoir

No.: **22** 

Centre: Preston/Reservoir

Centre: **Sunbury** 

**Uniform Bottoms:** Royal Blue

Centre: Sunbury No.: 83

**Uniform Bottoms:** Royal/Navy