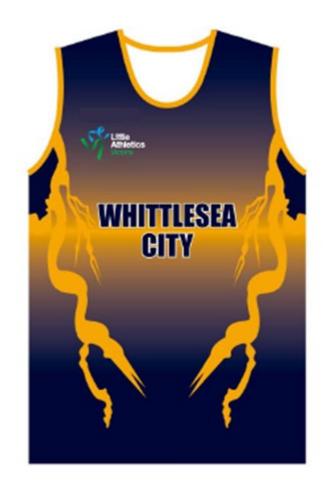

entre: **Diamond Valley** 





No.: **8** 







Centre: **Diamond Valley** 







Centre: **Essendon** No.: **73** 









Centre: **Essendon** No.: **73** 





Centre: **Hume** 









**Uniform Bottoms:** Royal Blue



Centre: **Keilor** No.: **46** 





Centre: **Keilor** No.: **46** 









Centre: Kilmore & District No.: 111



Uniform Bottoms: Black or Blue



Centre: Kilmore & District







Uniform Bottoms: Black or Blue



No.: **127** 

## Centre: Lancefield/Romsey





Centre: Preston/Reservoir

No.: **22** 











Centre: Preston/Reservoir









Centre: **Sunbury** 











**Uniform Bottoms:** Royal Blue



Centre: Sunbury No.: 83

























**Uniform Bottoms:** Royal/Navy



## Centre: Whittlesea City













Centre: Whittlesea City









## Northern Metro Region



Uniform Bottoms: Black, Navy or Own Centre Colour