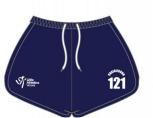

Centre: Coburg

Centre: Coburg

No.: **121** 

Centre: Craigieburn

**Uniform Bottoms:** Navy Blue

Centre: **Craigieburn** 

No.: **121** 

**Uniform Bottoms:** Navy Blue