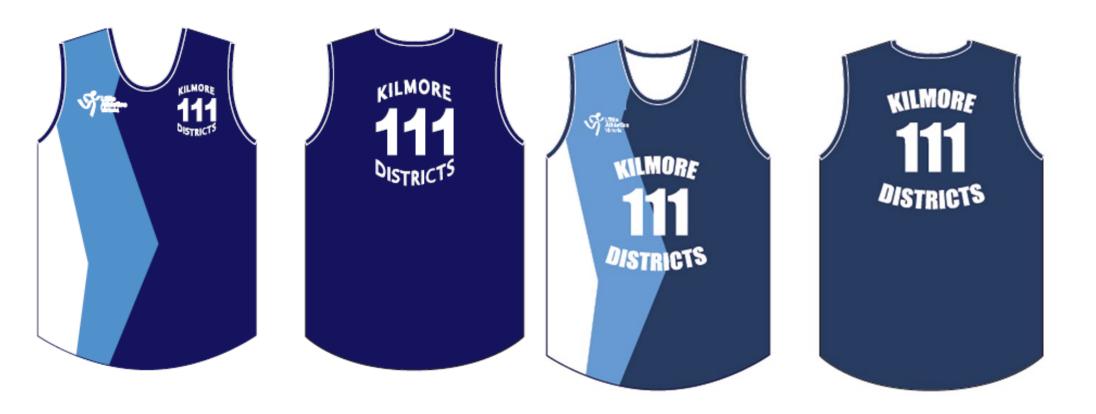

Centre: **Keilor** No.: **46** 

Centre: Kilmore & District No.: 111

Uniform Bottoms: Black or Blue

Centre: Kilmore & District

Uniform Bottoms: Black or Blue

No.: **127** 