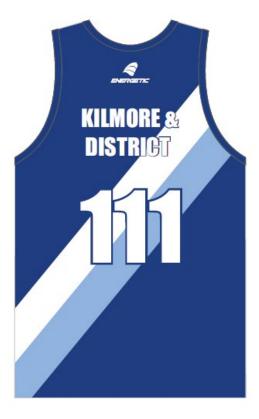

Centre: **Keilor** No.: **46** 

Centre: Kilmore & District No.: 111

Uniform Bottoms: Black or Blue

Centre: Kilmore & District

Uniform Bottoms: Black or Blue

No.: **127** 