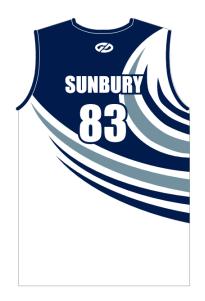

## Centre: Lancefield/Romsey

Centre: Preston/Reservoir

No.: **22** 

Centre: Preston/Reservoir

Centre: **Sunbury** 

**Uniform Bottoms:** Royal Blue

Centre: Sunbury No.: 83

**Uniform Bottoms:** Royal/Navy