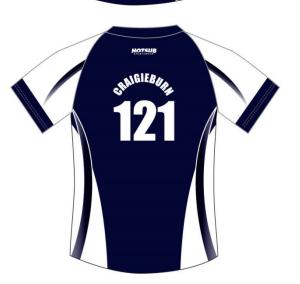

Centre: Coburg

Centre: Coburg

No.: **121** 

Centre: Craigieburn

**Uniform Bottoms:** Navy Blue

Centre: **Craigieburn** 

No.: **121** 

**Uniform Bottoms:** Navy Blue