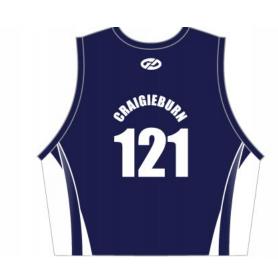

Centre: Coburg

Centre: Coburg

No.: **121** 

Centre: Craigieburn

**Uniform Bottoms:** Navy Blue

Centre: **Craigieburn** 

No.: **121** 

**Uniform Bottoms:** Navy Blue