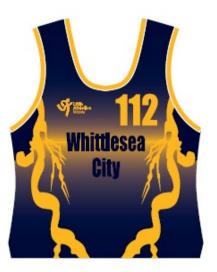

orm Bottoms:** Navy Blue



Centre: **Diamond Valley** 





No.: **8** 







Centre: **Diamond Valley** 







Centre: **Essendon** No.: **73** 









Centre: **Essendon** No.: **73** 





Centre: **Hume** 









**Uniform Bottoms:** Royal Blue



Centre: **Keilor** No.: **46** 





Centre: **Keilor** No.: **46** 









Centre: Kilmore & District No.: 111



Uniform Bottoms: Black or Blue



Centre: Kilmore & District







Uniform Bottoms: Black or Blue



No.: **127** 

## Centre: Lancefield/Romsey





Centre: Preston/Reservoir

No.: **22** 











Centre: Preston/Reservoir









Centre: **Sunbury** 











**Uniform Bottoms:** Royal Blue



Centre: Sunbury No.: 83

























**Uniform Bottoms:** Royal/Navy



## Centre: Whittlesea City













Centre: Whittlesea City









## Northern Metro Region



Uniform Bottoms: Black, Navy or Own Centre Colour