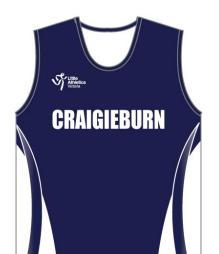

Centre: Coburg

Centre: Coburg

No.: **121** 

Centre: Craigieburn

**Uniform Bottoms:** Navy Blue

Centre: **Craigieburn** 

No.: **121** 

**Uniform Bottoms:** Navy Blue