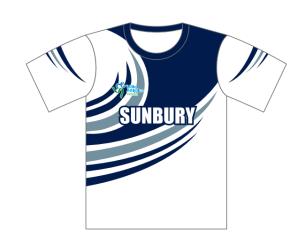

## Centre: Lancefield/Romsey

Centre: Preston/Reservoir

No.: **22** 

Centre: Preston/Reservoir

Centre: **Sunbury** 

**Uniform Bottoms:** Royal Blue

Centre: Sunbury No.: 83

**Uniform Bottoms:** Royal/Navy