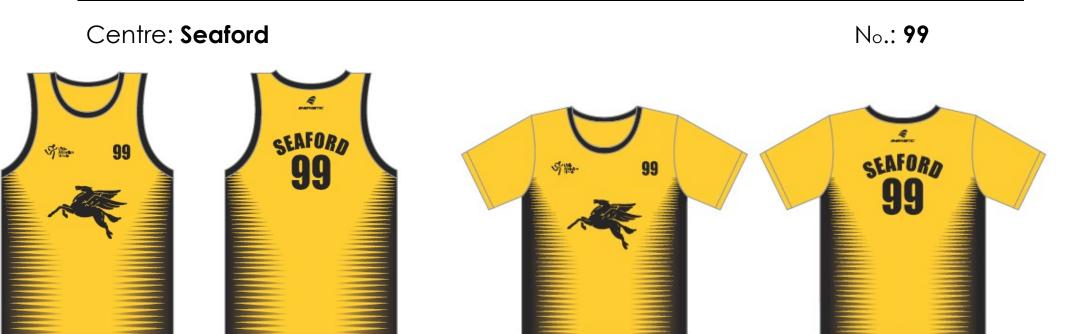

**Uniform Bottoms:** Black

**MORNINGTON** 

No.: **19** 

Centre: Oakleigh

Centre: **Sandringham** 

**Uniform Bottoms:** Black

Centre: **Seaford** No.: 99

Centre: **Springvale** 