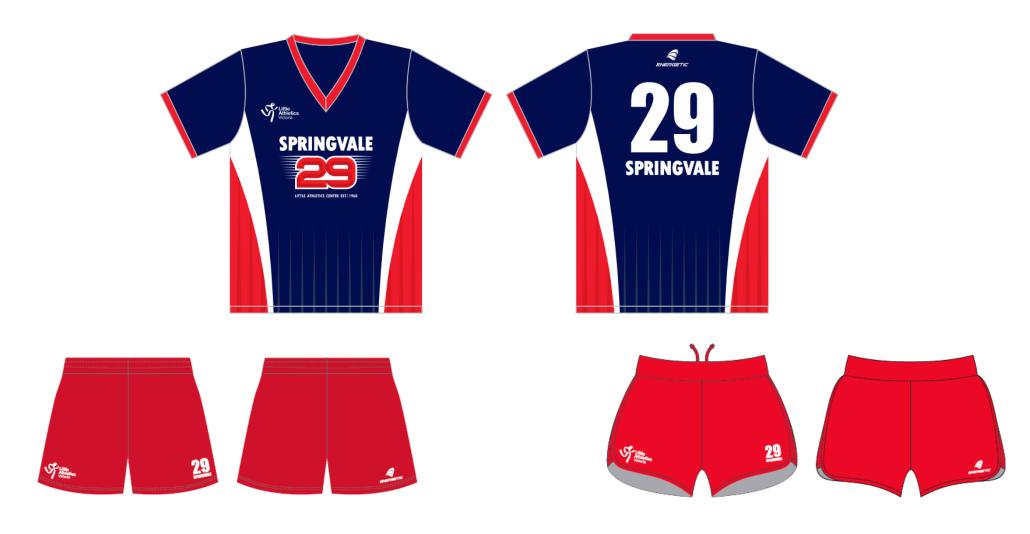

No.: **29** 

**Uniform Bottoms: Red** 

Centre: Springvale No.: 29

**Uniform Bottoms: Red** 

Centre: Waverley

No.: **34** 

**Uniform Bottoms:** Royal Blue

Centre: Westernport