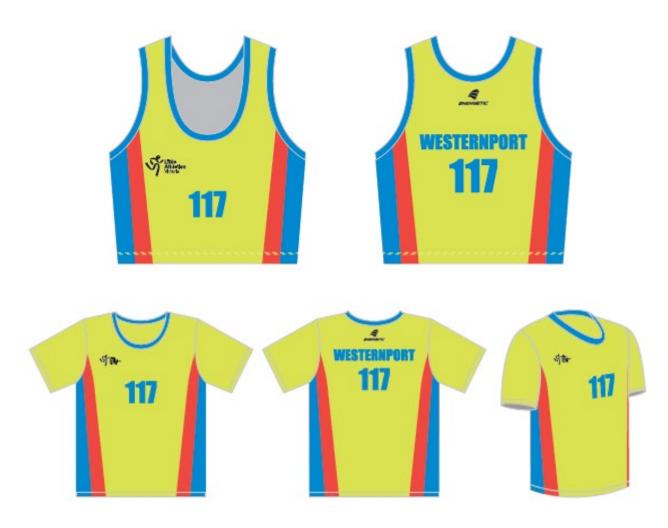

No.: **29** 

**Uniform Bottoms: Red** 

Centre: Springvale No.: 29

**Uniform Bottoms: Red** 

Centre: Waverley

No.: **34** 

**Uniform Bottoms:** Royal Blue

Centre: Westernport

No.: **117** 

**Uniform Bottoms:** Royal Blue