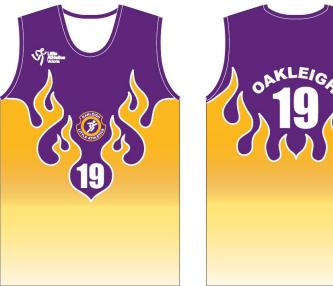

**Uniform Bottoms:** Black

**MORNINGTON** 

No.: **19** 

Centre: Oakleigh

Centre: **Sandringham** 

**Uniform Bottoms:** Black

Centre: **Seaford** No.: 99

Centre: **Springvale** 