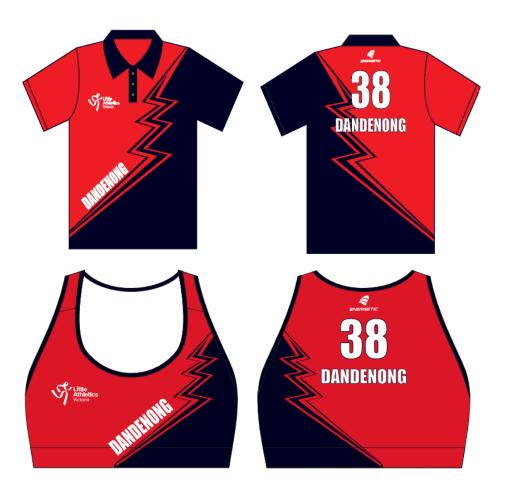

## Centre: Brighton

Centre: Caulfield No.: 56

Centre: Caulfield No.: 56

Centre: Chelsea No.: 60

Centre: Chelsea No.: 60

Centre: **Dandenong** 

No.: **38** 

Centre: **Dandenong** No.: **38** 