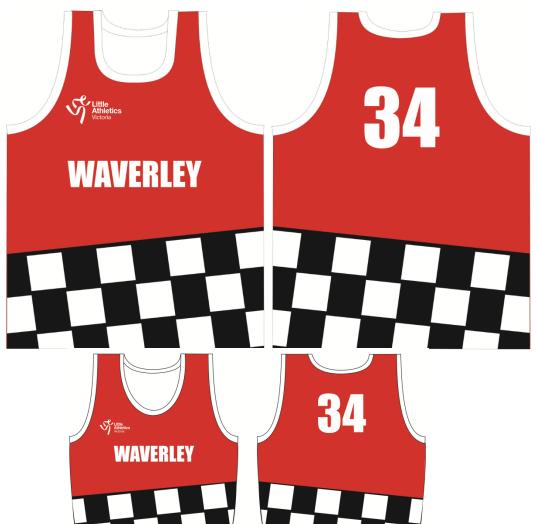

No.: **29** 

**Uniform Bottoms: Red** 

Centre: Springvale No.: 29

**Uniform Bottoms: Red** 

Centre: Waverley

No.: **34** 

**Uniform Bottoms:** Royal Blue

Centre: Westernport