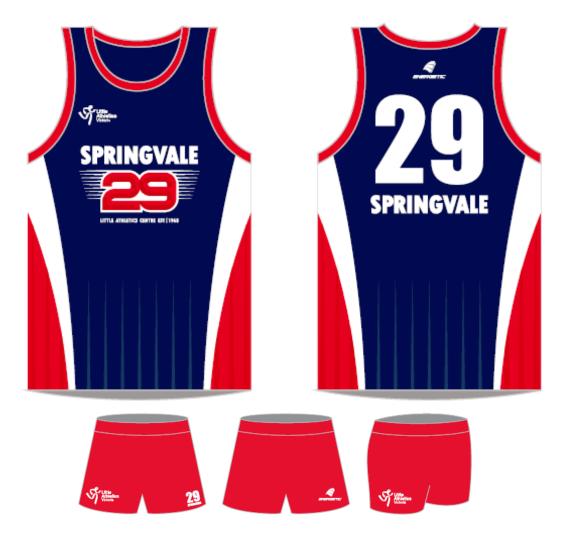

**Uniform Bottoms:** Black

**MORNINGTON** 

No.: **19** 

Centre: Oakleigh

Centre: **Sandringham** 

**Uniform Bottoms:** Black

Centre: **Seaford** No.: 99

Centre: **Springvale** 

No.: **29** 

**Uniform Bottoms: Red** 

Centre: Springvale No.: 29

**Uniform Bottoms: Red** 

Centre: Waverley

No.: **34** 

**Uniform Bottoms:** Royal Blue

Centre: Westernport