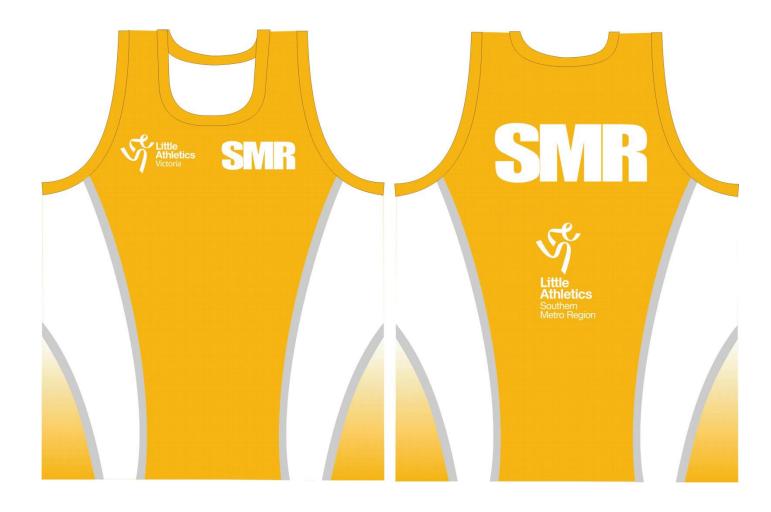

## **Southern Metro Region**

**Uniform Bottoms:** Black, Navy or Own Centre Colour