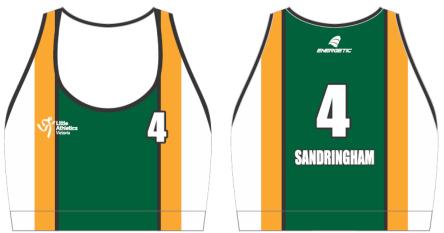

**Uniform Bottoms:** Black

**MORNINGTON** 

No.: **19** 

Centre: Oakleigh

Centre: **Sandringham** 

**Uniform Bottoms:** Black

Centre: **Seaford** No.: 99

Centre: **Springvale** 