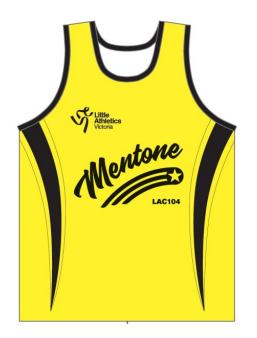

Uniform Bottoms: Black or Royal Blue

Uniform Bottoms: Black or Royal Blue

Centre: Mentone

Centre: Moorabbin

Centre: Moorabbin No.: 68

No.: **82** 

Centre: Mornington

**MORNINGTON** 