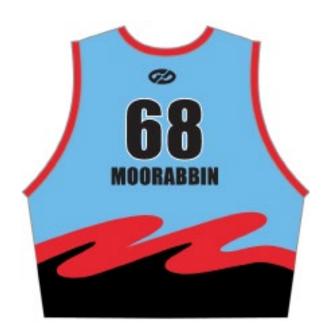

Uniform Bottoms: Black or Royal Blue

Uniform Bottoms: Black or Royal Blue

Centre: Mentone

Centre: Moorabbin

Centre: Moorabbin No.: 68

No.: **82** 

Centre: Mornington

**MORNINGTON** 