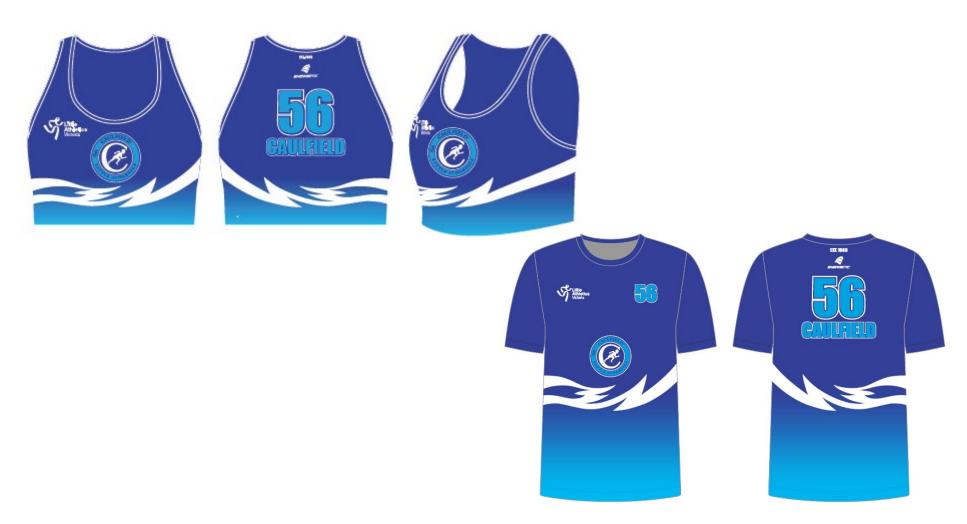

## Centre: Brighton

Centre: Caulfield No.: 56

Centre: Caulfield No.: 56

Centre: Chelsea No.: 60

Centre: Chelsea No.: 60

Centre: **Dandenong** 

No.: **38** 

Centre: **Dandenong** No.: **38** 