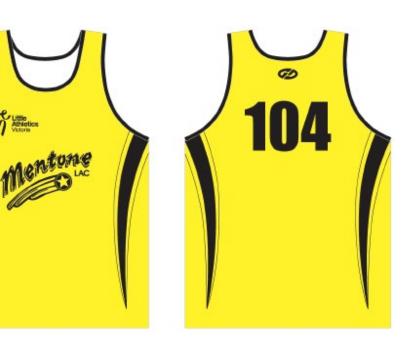

Uniform Bottoms: Black or Royal Blue

Uniform Bottoms: Black or Royal Blue

Centre: Mentone

Centre: Moorabbin

Centre: Moorabbin No.: 68

No.: **82** 

Centre: Mornington

**MORNINGTON** 