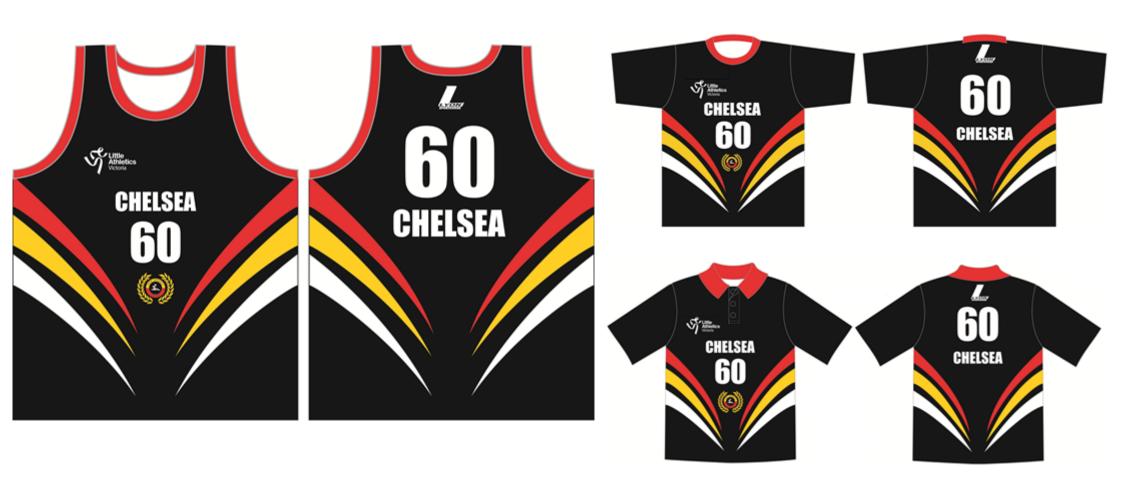

## Centre: Brighton

Centre: Caulfield No.: 56

Centre: Caulfield No.: 56

Centre: Chelsea No.: 60

Centre: Chelsea No.: 60

Centre: **Dandenong** 

No.: **38** 

Centre: **Dandenong** No.: **38** 