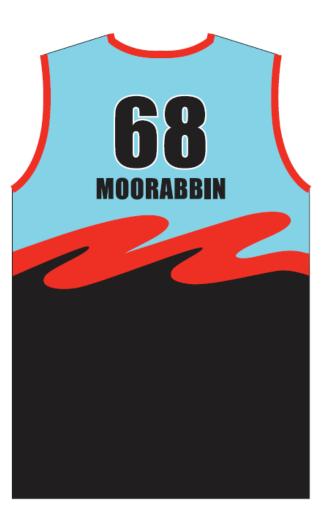

Uniform Bottoms: Black or Royal Blue

Uniform Bottoms: Black or Royal Blue

Centre: Mentone

Centre: Moorabbin

Centre: Moorabbin No.: 68

No.: **82** 

Centre: Mornington

**MORNINGTON** 