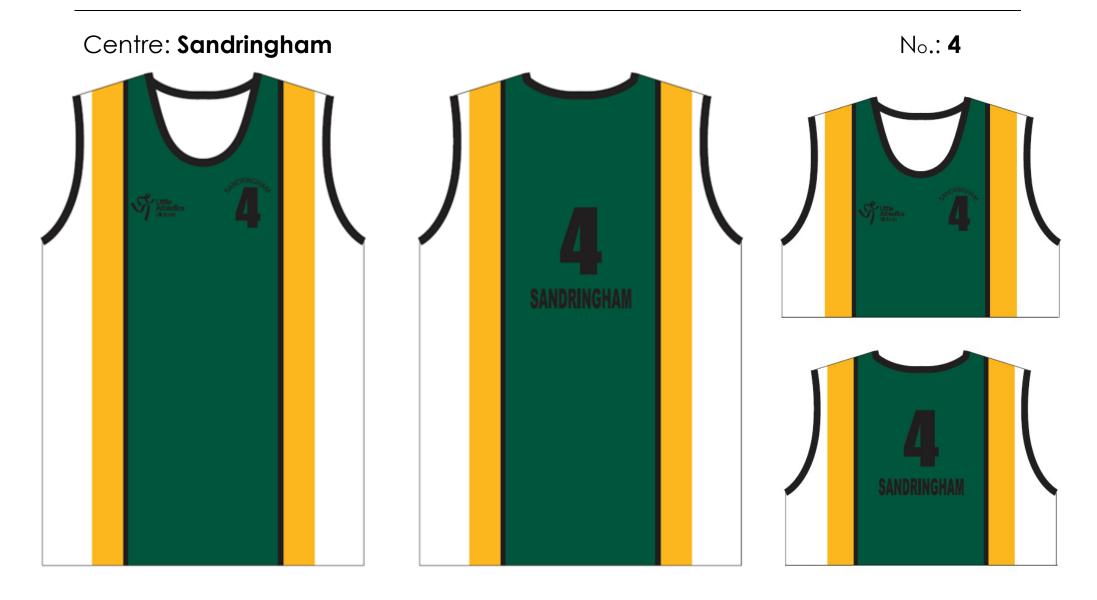

**Uniform Bottoms:** Black

**MORNINGTON** 

No.: **19** 

Centre: Oakleigh

Centre: **Sandringham** 

**Uniform Bottoms:** Black

Centre: **Seaford** No.: 99

Centre: **Springvale** 