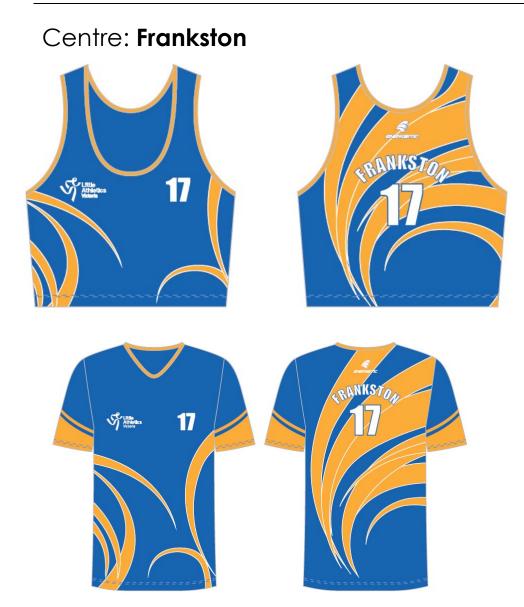

## Centre: Brighton

Centre: Caulfield No.: 56

Centre: Caulfield No.: 56

Centre: Chelsea No.: 60

Centre: Chelsea No.: 60

Centre: **Dandenong** 

No.: **38** 

Centre: **Dandenong** No.: **38** 