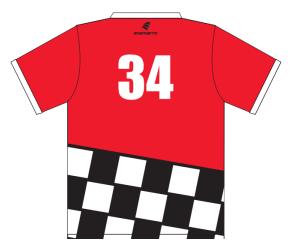

No.: **29** 

**Uniform Bottoms: Red** 

Centre: Springvale No.: 29

**Uniform Bottoms: Red** 

Centre: Waverley

No.: **34** 

**Uniform Bottoms:** Royal Blue

Centre: Westernport