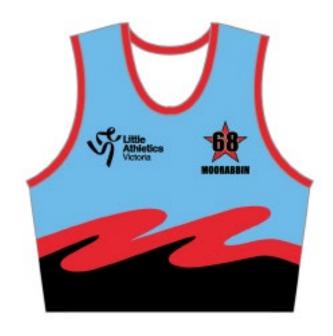

Uniform Bottoms: Black or Royal Blue

Uniform Bottoms: Black or Royal Blue

Centre: Mentone

Centre: Moorabbin

Centre: Moorabbin No.: 68

No.: **82** 

Centre: Mornington

**MORNINGTON** 