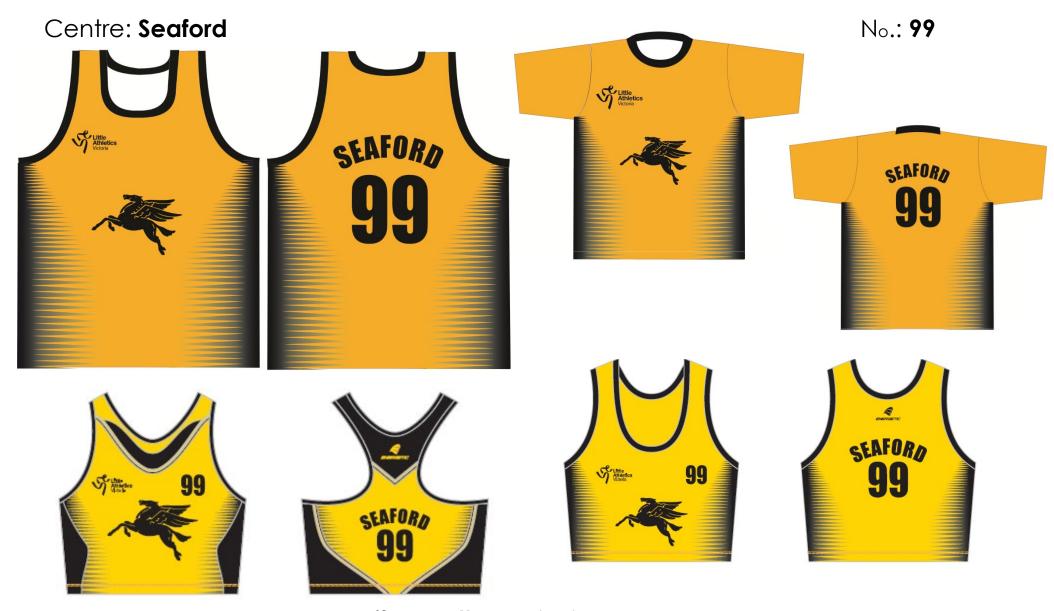

**Uniform Bottoms:** Black

**MORNINGTON** 

No.: **19** 

Centre: Oakleigh

Centre: **Sandringham** 

**Uniform Bottoms:** Black

Centre: **Seaford** No.: 99

Centre: **Springvale** 