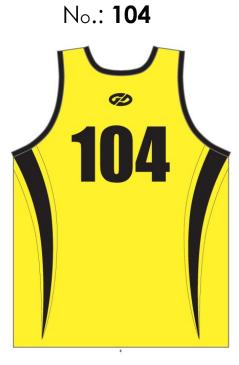

Uniform Bottoms: Black or Royal Blue

Uniform Bottoms: Black or Royal Blue

Centre: Mentone

Centre: Moorabbin

Centre: Moorabbin No.: 68

No.: **82** 

Centre: Mornington

**MORNINGTON** 