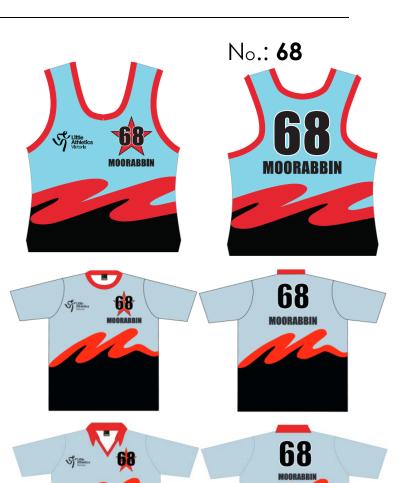

Uniform Bottoms: Black or Royal Blue

Uniform Bottoms: Black or Royal Blue

Centre: Mentone

Centre: Moorabbin

Centre: Moorabbin No.: 68

No.: **82** 

Centre: Mornington

**MORNINGTON** 