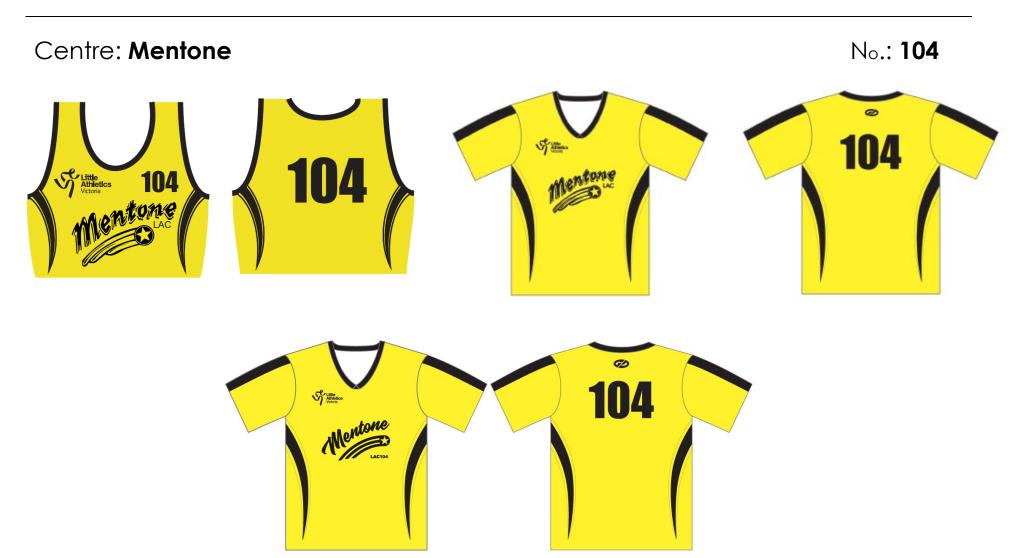

Uniform Bottoms: Black or Royal Blue

Uniform Bottoms: Black or Royal Blue

Centre: Mentone

Centre: Moorabbin

Centre: Moorabbin No.: 68

No.: **82** 

Centre: Mornington

**MORNINGTON** 