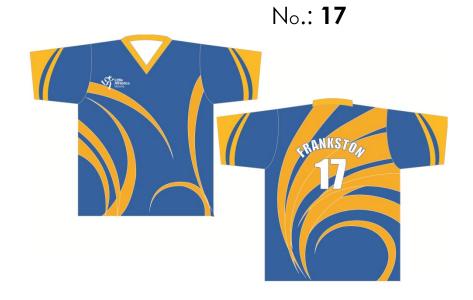

## Centre: Brighton

Centre: Caulfield No.: 56

Centre: Caulfield No.: 56

Centre: Chelsea No.: 60

Centre: Chelsea No.: 60

Centre: **Dandenong** 

No.: **38** 

Centre: **Dandenong** No.: **38** 