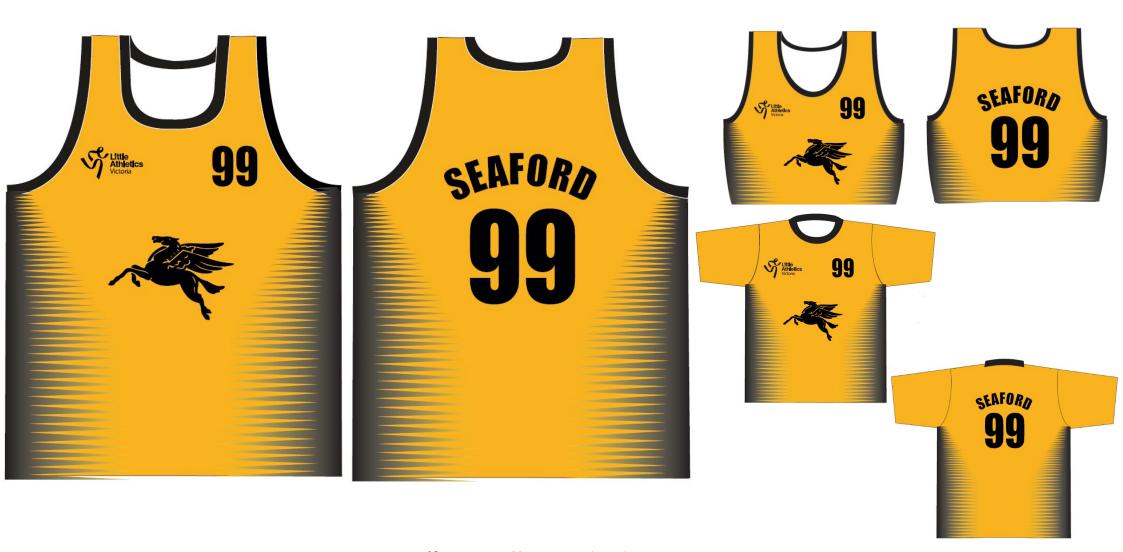

**Uniform Bottoms:** Black

**MORNINGTON** 

No.: **19** 

Centre: Oakleigh

Centre: **Sandringham** 

**Uniform Bottoms:** Black

Centre: **Seaford** No.: 99

Centre: **Springvale** 