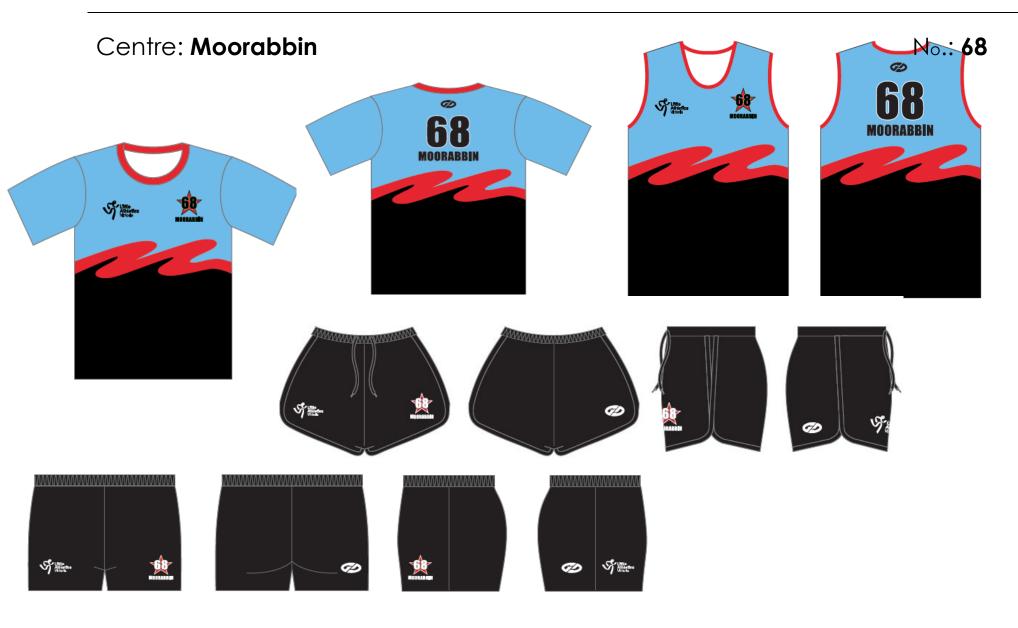

Uniform Bottoms: Black or Royal Blue

Uniform Bottoms: Black or Royal Blue

Centre: Mentone

Centre: Moorabbin

Centre: Moorabbin No.: 68

No.: **82** 

Centre: Mornington

**MORNINGTON** 