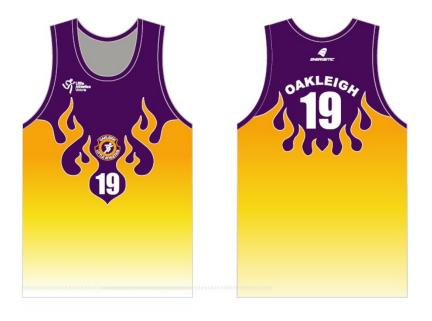

**Uniform Bottoms:** Black

**MORNINGTON** 

No.: **19** 

Centre: Oakleigh

Centre: **Sandringham** 

**Uniform Bottoms:** Black

Centre: **Seaford** No.: 99

Centre: **Springvale** 