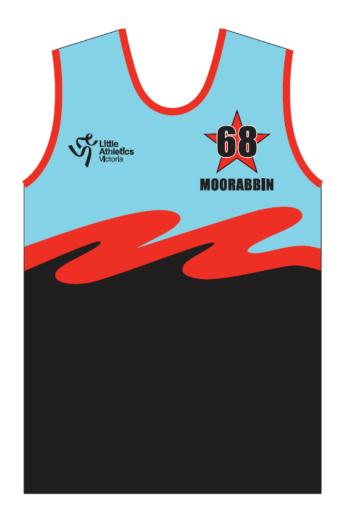

Uniform Bottoms: Black or Royal Blue

Uniform Bottoms: Black or Royal Blue

Centre: Mentone

Centre: Moorabbin

Centre: Moorabbin No.: 68

No.: **82** 

Centre: Mornington

**MORNINGTON** 