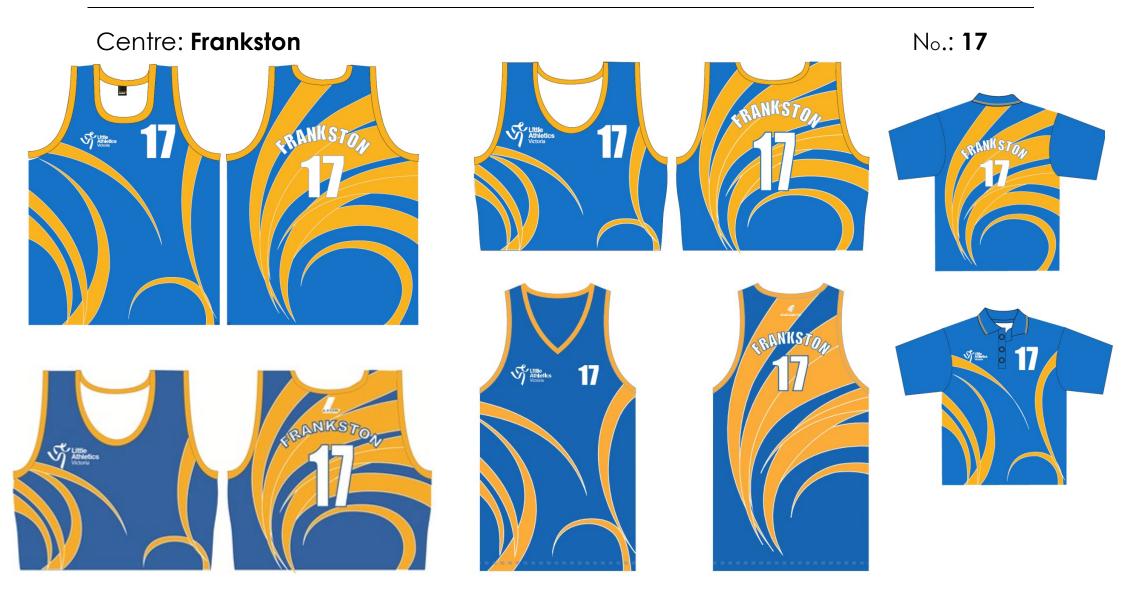

Centre: Brighton









## Centre: Brighton















Centre: Caulfield No.: 56





Centre: Caulfield No.: 56





Centre: Chelsea No.: 60





Centre: Chelsea No.: 60





Centre: **Dandenong** 

No.: **38** 









Centre: **Dandenong** No.: **38** 











Uniform Bottoms: Black or Royal Blue







Uniform Bottoms: Black or Royal Blue



Centre: Mentone













Centre: Moorabbin









Centre: Moorabbin No.: 68











No.: **82** 

Centre: Mornington

**MORNINGTON** 

**Uniform Bottoms:** Black

**MORNINGTON** 



No.: **19** 

Centre: Oakleigh













Centre: **Sandringham** 









**Uniform Bottoms:** Black



Centre: **Seaford** No.: 99













Centre: **Springvale** 

No.: **29** 



**Uniform Bottoms: Red** 



Centre: Springvale No.: 29



**Uniform Bottoms: Red** 







Centre: Waverley



No.: **34** 









**Uniform Bottoms:** Royal Blue



Centre: Westernport

No.: **117** 



**Uniform Bottoms:** Royal Blue



## **Southern Metro Region**



**Uniform Bottoms:** Black, Navy or Own Centre Colour