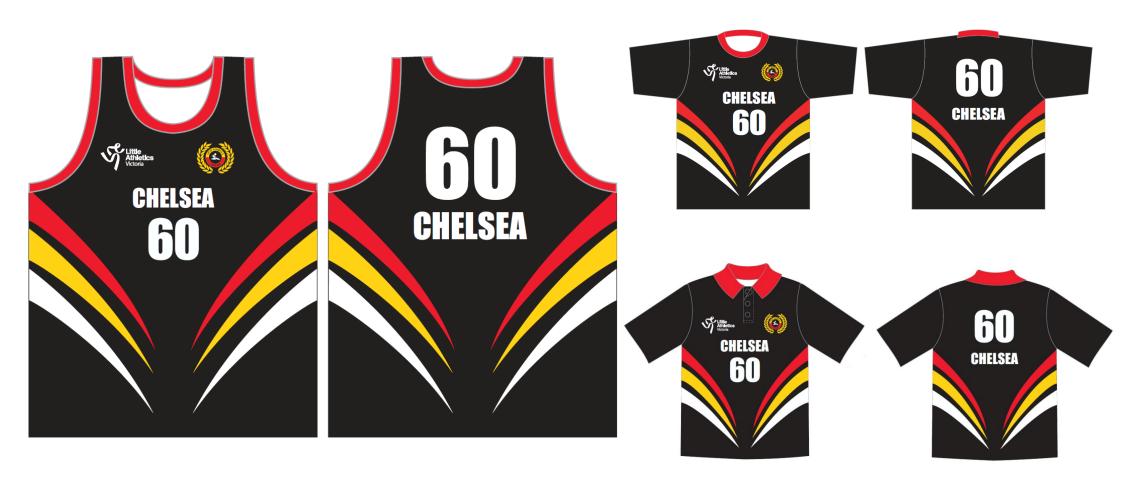

## Centre: Brighton

Centre: Caulfield No.: 56

Centre: Caulfield No.: 56

Centre: Chelsea No.: 60

Centre: Chelsea No.: 60

Centre: **Dandenong** 

No.: **38** 

Centre: **Dandenong** No.: **38** 