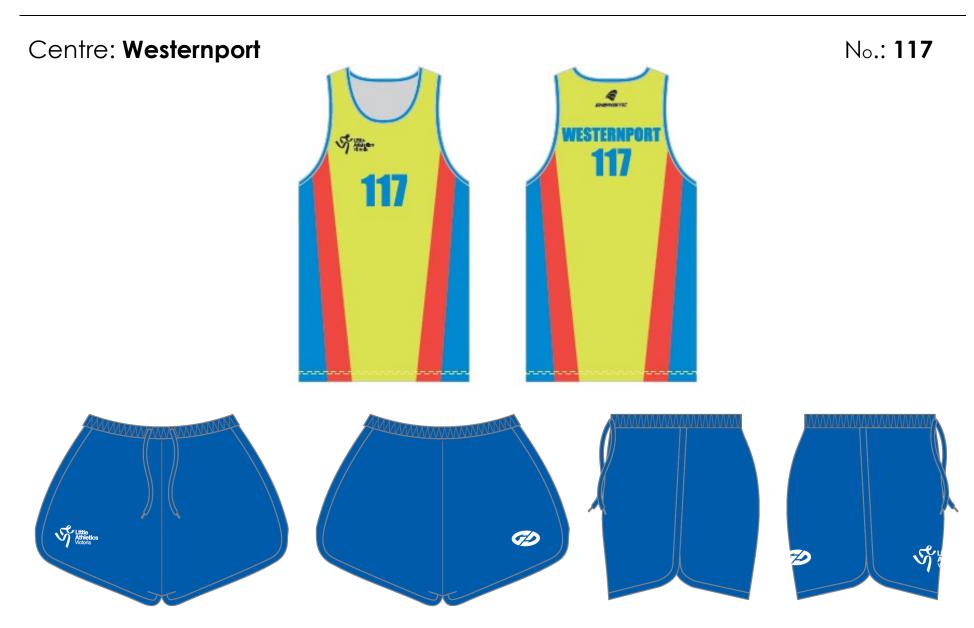

No.: **29** 

**Uniform Bottoms: Red** 

Centre: Springvale No.: 29

**Uniform Bottoms: Red** 

Centre: Waverley

No.: **34** 

**Uniform Bottoms:** Royal Blue

Centre: Westernport

No.: **117** 

**Uniform Bottoms:** Royal Blue