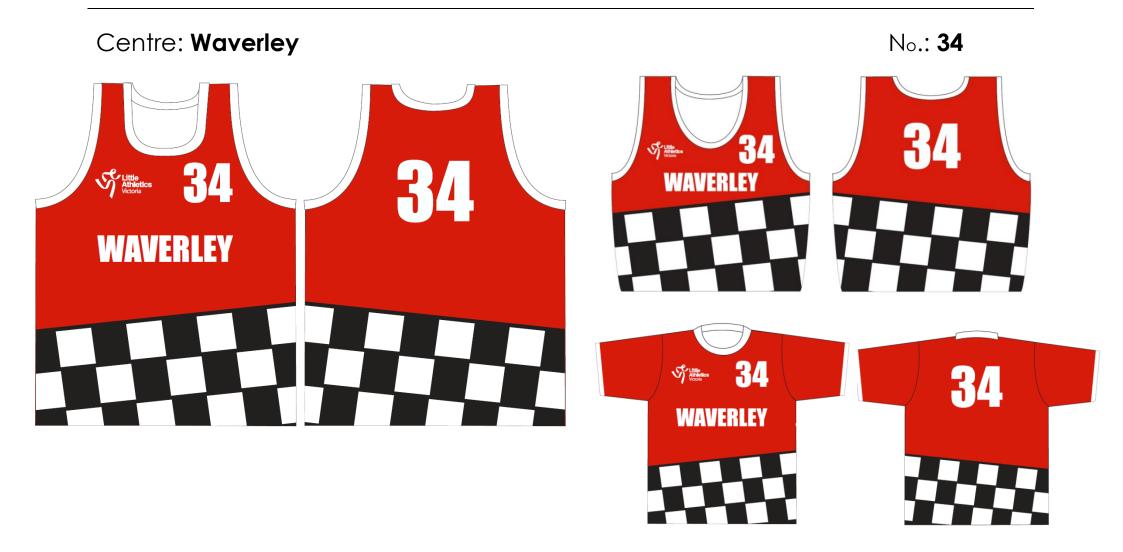

No.: **29** 

**Uniform Bottoms: Red** 

Centre: Springvale No.: 29

**Uniform Bottoms: Red** 

Centre: Waverley

No.: **34** 

**Uniform Bottoms:** Royal Blue

Centre: Westernport