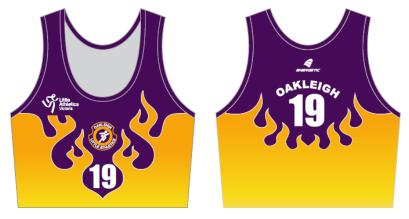

**Uniform Bottoms:** Black

**MORNINGTON** 

No.: **19** 

Centre: Oakleigh

Centre: **Sandringham** 

**Uniform Bottoms:** Black

Centre: **Seaford** No.: 99

Centre: **Springvale** 