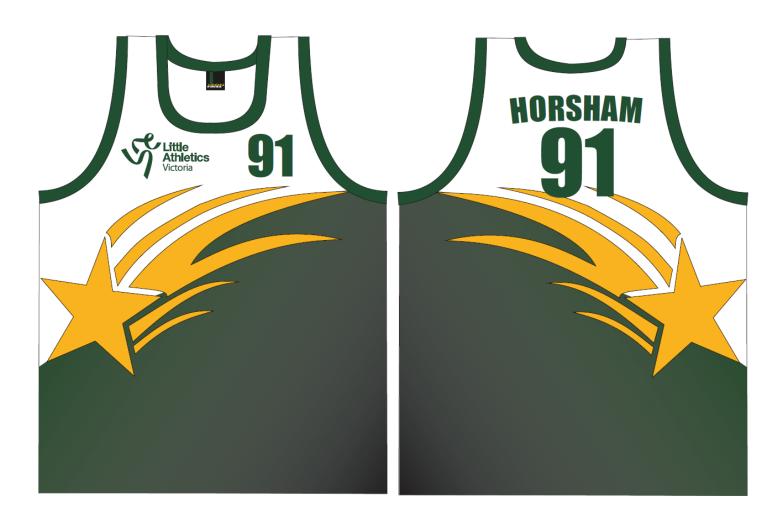

**Uniform Bottoms:** Navy Blue

Centre: **Hamilton** No.: **50** 

**Uniform Bottoms:** Navy Blue

Centre: Horsham No.: 91

Centre: Horsham No.: 91

Centre: **Kerang** 

No.: **77** 

Centre: **Kerang** No.: **77** 