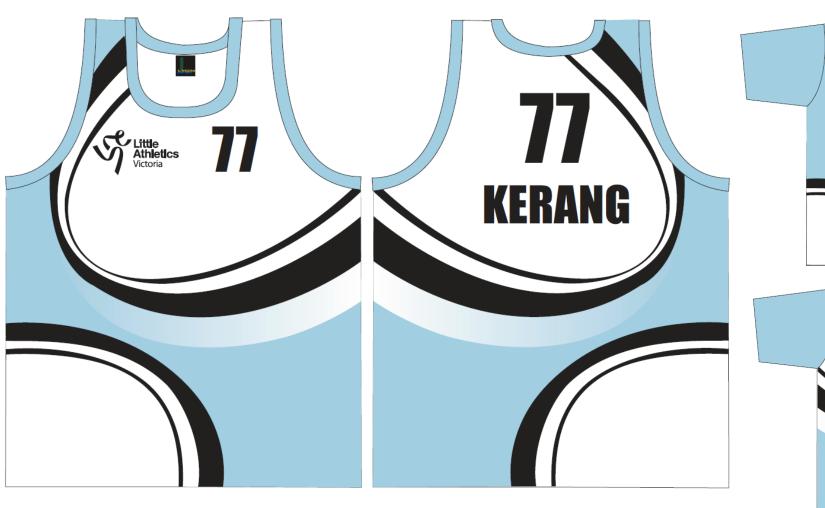

**Uniform Bottoms:** Navy Blue

Centre: **Hamilton** No.: **50** 

**Uniform Bottoms:** Navy Blue

Centre: Horsham No.: 91

Centre: Horsham No.: 91

Centre: **Kerang** 

No.: **77** 

Centre: **Kerang** No.: **77** 