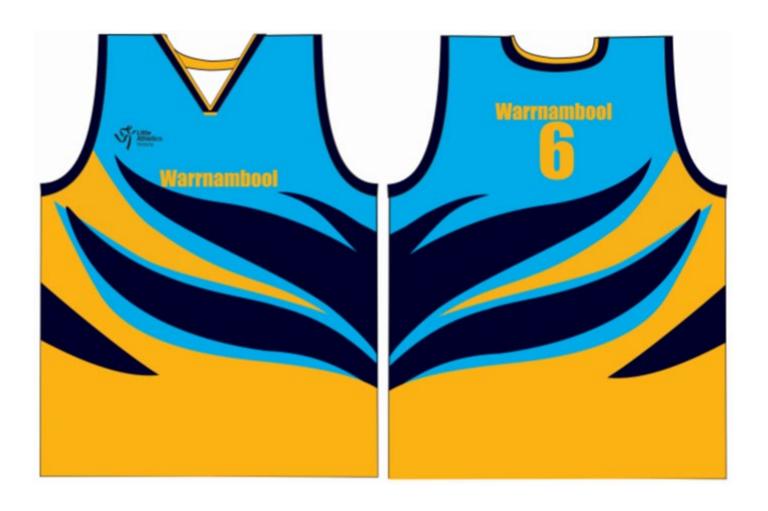

Stawell

Centre: **Swan Hill** No.: **25** 

No.: **25** Centre: Swan Hill **SWAN HILL** 25 **SWAN HILL SWAN HILL SWAN HILL** 

Centre: Warrnambool

**Uniform Bottoms:** Navy Blue

Centre: Warrnambool

**Uniform Bottoms:** Navy Blue