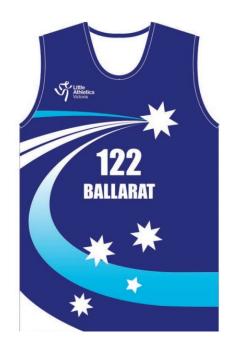

Centre: **Ararat** 

No.: **51** 

**Uniform Bottoms: Red** 

Centre: Ararat

**Uniform Bottoms:** Red

Centre: Ballarat No.: 122

Uniform Bottoms: Black and Navy Blue

Centre: Ballarat No.: 122