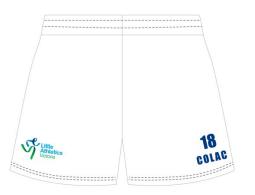

**Uniform Bottoms:** White

Centre: Colac No.: 18

**Uniform Bottoms:** White

Centre: Colac No.: 18

**Uniform Bottoms:** White

Centre: **Dimboola** No.: **143** 

Centre: **Edenhope** 

No.: **158** 