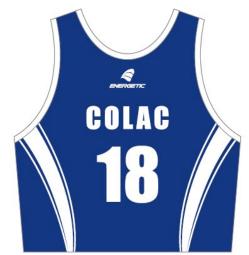

**Uniform Bottoms:** White

Centre: Colac No.: 18

**Uniform Bottoms:** White

Centre: Colac No.: 18

**Uniform Bottoms:** White

Centre: **Dimboola** No.: **143** 

Centre: **Edenhope** 

No.: **158** 