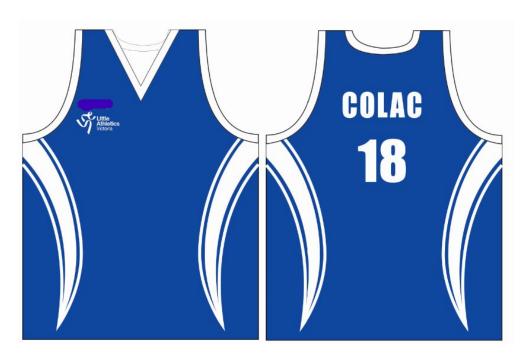

## Centre: Camperdown

No.: **44** 

Centre: Casterton

Centre: Casterton No.: 107

Centre: Charlton No.: 90

Centre: Cohuna No.: 80

Centre: Cohuna No.: 80

Centre: Colac No.: 18

**Uniform Bottoms:** White

Centre: Colac No.: 18

**Uniform Bottoms:** White

Centre: Colac No.: 18

**Uniform Bottoms:** White

Centre: **Dimboola** No.: **143** 

Centre: **Edenhope** 

No.: **158** 