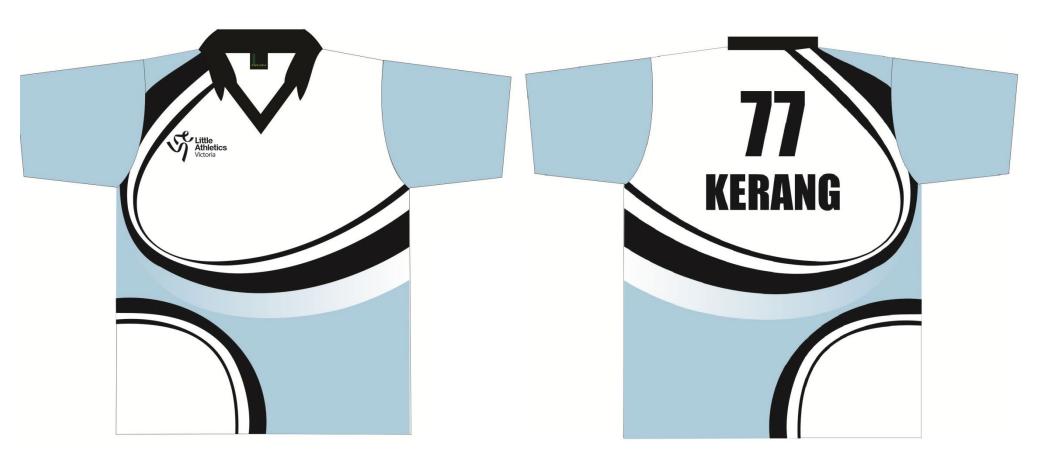

**Uniform Bottoms:** Navy Blue

Centre: **Hamilton** No.: **50** 

**Uniform Bottoms:** Navy Blue

Centre: Horsham No.: 91

Centre: Horsham No.: 91

Centre: **Kerang** 

No.: **77** 

Centre: **Kerang** No.: **77** 