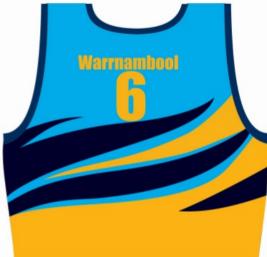

Stawell

Centre: **Swan Hill** No.: **25** 

No.: **25** Centre: Swan Hill **SWAN HILL** 25 **SWAN HILL SWAN HILL SWAN HILL** 

Centre: Warrnambool

**Uniform Bottoms:** Navy Blue

Centre: Warrnambool

**Uniform Bottoms:** Navy Blue