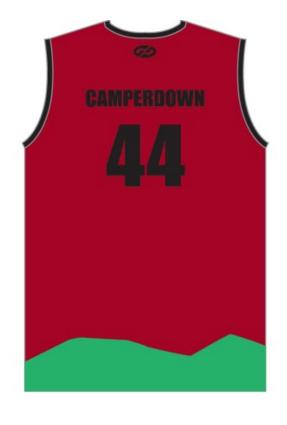

Uniform Bottoms: Black and Navy Blue

Centre: Beaufort & District

**Uniform Bottoms:** Navy

Centre: Camperdown

No.: **44** 

## Centre: Camperdown

No.: **44** 

Centre: Casterton

Centre: Casterton No.: 107

Centre: Charlton No.: 90

Centre: Cohuna No.: 80

Centre: Cohuna No.: 80

Centre: Colac No.: 18