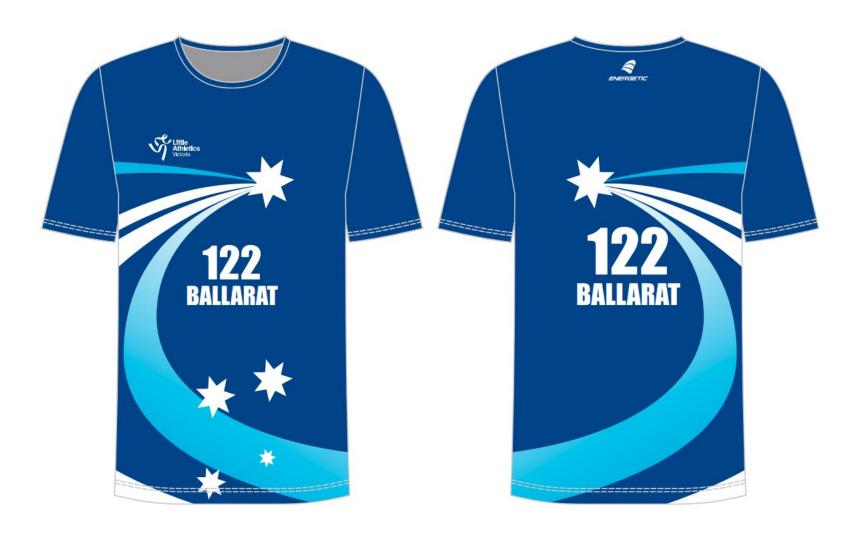

Centre: **Ararat** 

No.: **51** 

**Uniform Bottoms: Red** 

Centre: Ararat

**Uniform Bottoms:** Red

Centre: Ballarat No.: 122

Uniform Bottoms: Black and Navy Blue

Centre: Ballarat No.: 122