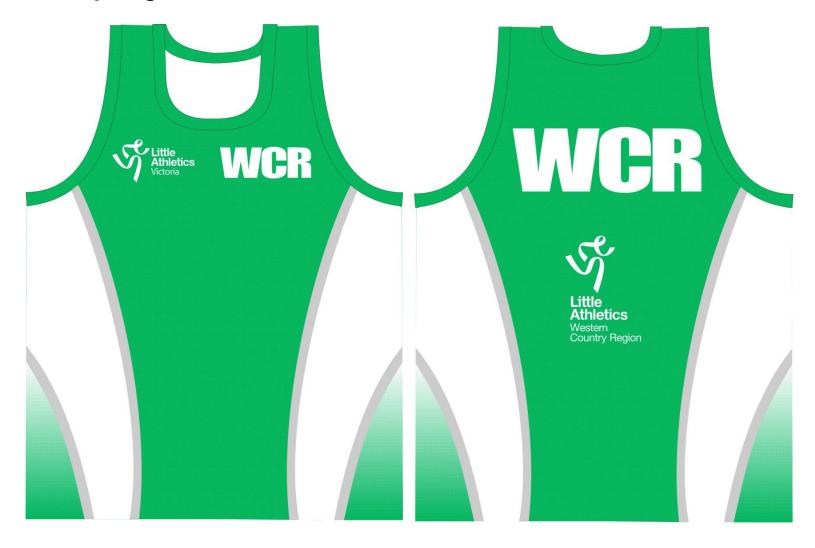

## **Western Country Region**

Uniform Bottoms: Black, Navy or Own Centre Colour