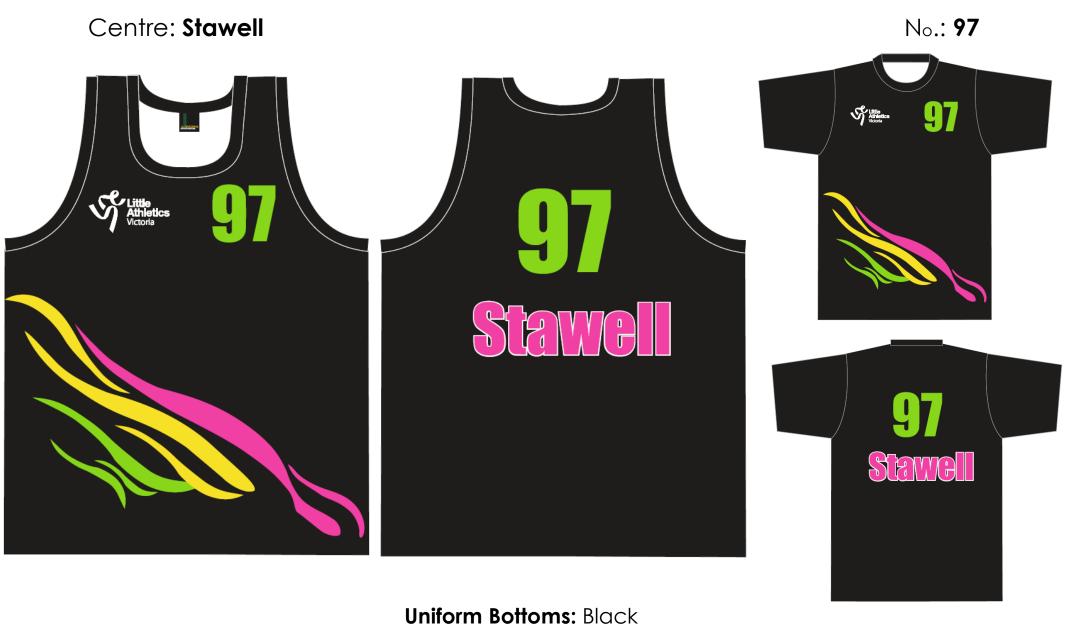

Centre: Lake Bolac No.: 160

No.: **108** 

Centre: Maryborough

Centre: Maryborough

Centre: Port Fairy

Centre: **Portland** No.: **35** 

No.: **97** 

Centre: Stawell