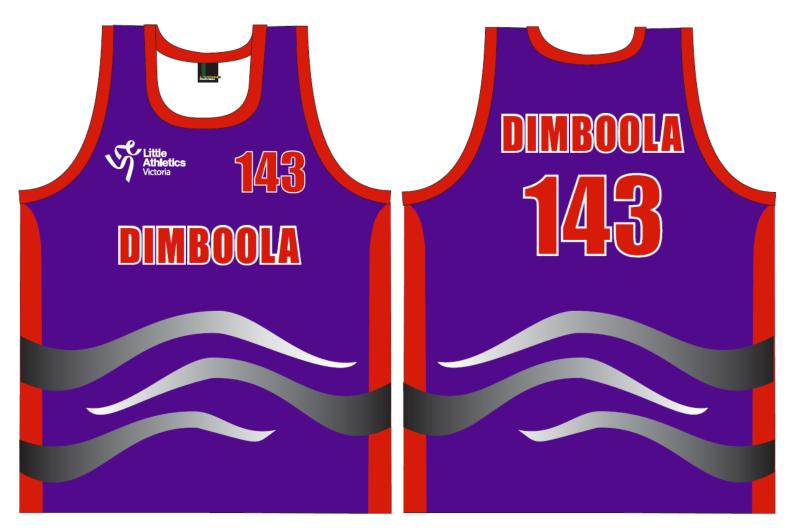

**Uniform Bottoms:** White

Centre: Colac No.: 18

**Uniform Bottoms:** White

Centre: Colac No.: 18

**Uniform Bottoms:** White

Centre: **Dimboola** No.: **143** 

Centre: **Edenhope** 

No.: **158** 