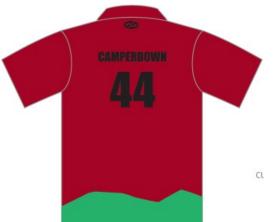

Uniform Bottoms: Black and Navy Blue

Centre: Beaufort & District

**Uniform Bottoms:** Navy

Centre: Camperdown

No.: **44** 

## Centre: Camperdown

No.: **44** 

Centre: Casterton

Centre: Casterton No.: 107

Centre: Charlton No.: 90

Centre: Cohuna No.: 80

Centre: Cohuna No.: 80

Centre: Colac No.: 18