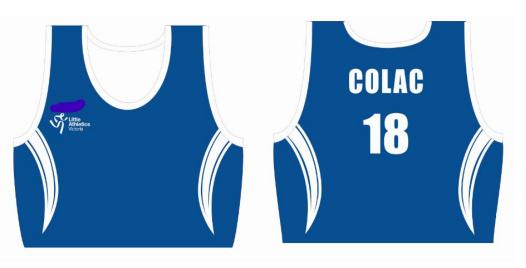

**Uniform Bottoms:** White

Centre: Colac No.: 18

**Uniform Bottoms:** White

Centre: Colac No.: 18

**Uniform Bottoms:** White

Centre: **Dimboola** No.: **143** 

Centre: **Edenhope** 

No.: **158** 