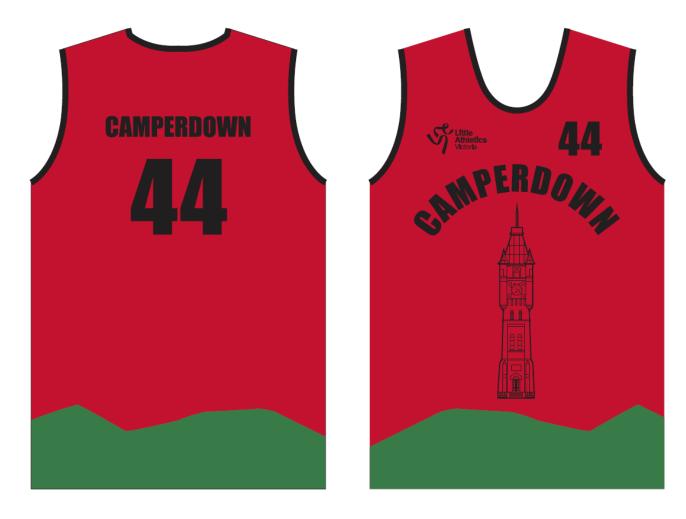

Uniform Bottoms: Black and Navy Blue

Centre: Beaufort & District

**Uniform Bottoms:** Navy

Centre: Camperdown

No.: **44** 

## Centre: Camperdown

No.: **44** 

Centre: Casterton

Centre: Casterton No.: 107

Centre: Charlton No.: 90

Centre: Cohuna No.: 80

Centre: Cohuna No.: 80

Centre: Colac No.: 18