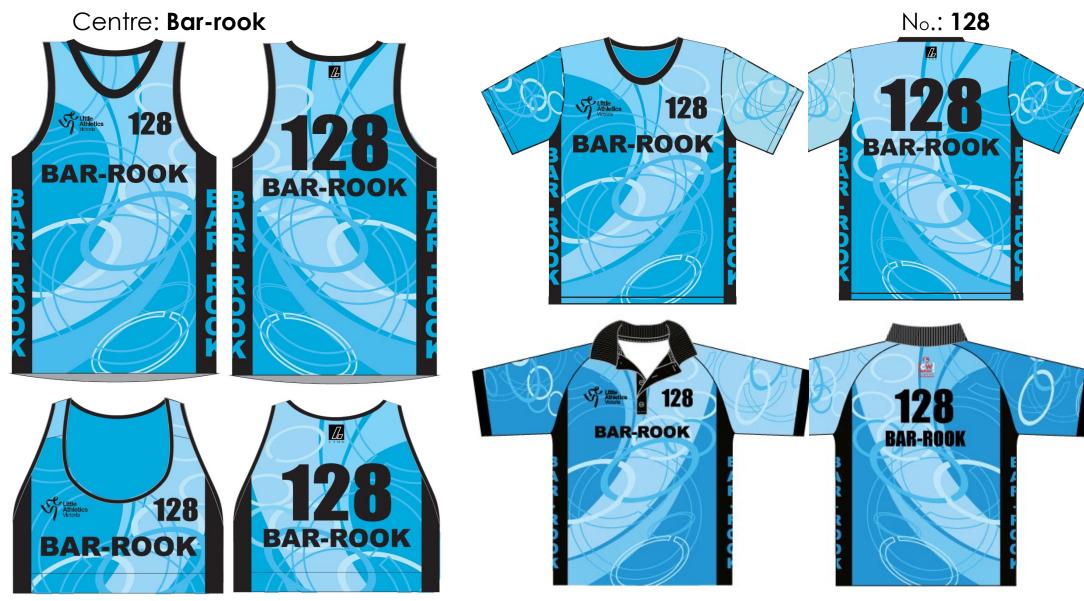

Centre: **Ararat** 







No.: **51** 

**Uniform Bottoms: Red** 



Centre: Ararat



**Uniform Bottoms:** Red



Centre: Ballarat No.: 122













Uniform Bottoms: Black and Navy Blue



Centre: Ballarat No.: 122



Uniform Bottoms: Black and Navy Blue







Centre: Beaufort & District



**Uniform Bottoms:** Navy







Centre: Camperdown

No.: **44** 





## Centre: Camperdown





No.: **44** 







Centre: Casterton







Centre: Casterton No.: 107





Centre: Charlton No.: 90





Centre: Cohuna No.: 80





Centre: Cohuna No.: 80





Centre: Colac No.: 18







**Uniform Bottoms:** White



Centre: Colac No.: 18



**Uniform Bottoms:** White



Centre: Colac No.: 18











**Uniform Bottoms:** White



Centre: **Dimboola** No.: **143** 





Centre: **Edenhope** 

No.: **158** 



**Uniform Bottoms:** Navy Blue



Centre: **Hamilton** No.: **50** 





**Uniform Bottoms:** Navy Blue



Centre: Horsham No.: 91





Centre: Horsham No.: 91











Centre: **Kerang** 



No.: **77** 





Centre: **Kerang** No.: **77**