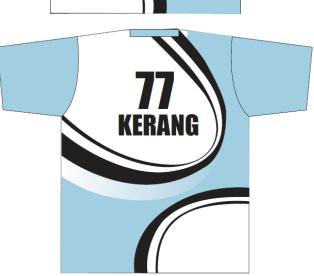

**Uniform Bottoms:** Navy Blue

Centre: **Hamilton** No.: **50** 

**Uniform Bottoms:** Navy Blue

Centre: Horsham No.: 91

Centre: Horsham No.: 91

Centre: **Kerang** 

No.: **77** 

Centre: **Kerang** No.: **77** 