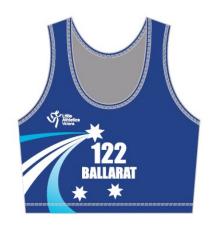

Centre: **Ararat** 

No.: **51** 

**Uniform Bottoms: Red** 

Centre: Ararat

**Uniform Bottoms:** Red

Centre: Ballarat No.: 122

Uniform Bottoms: Black and Navy Blue

Centre: Ballarat No.: 122