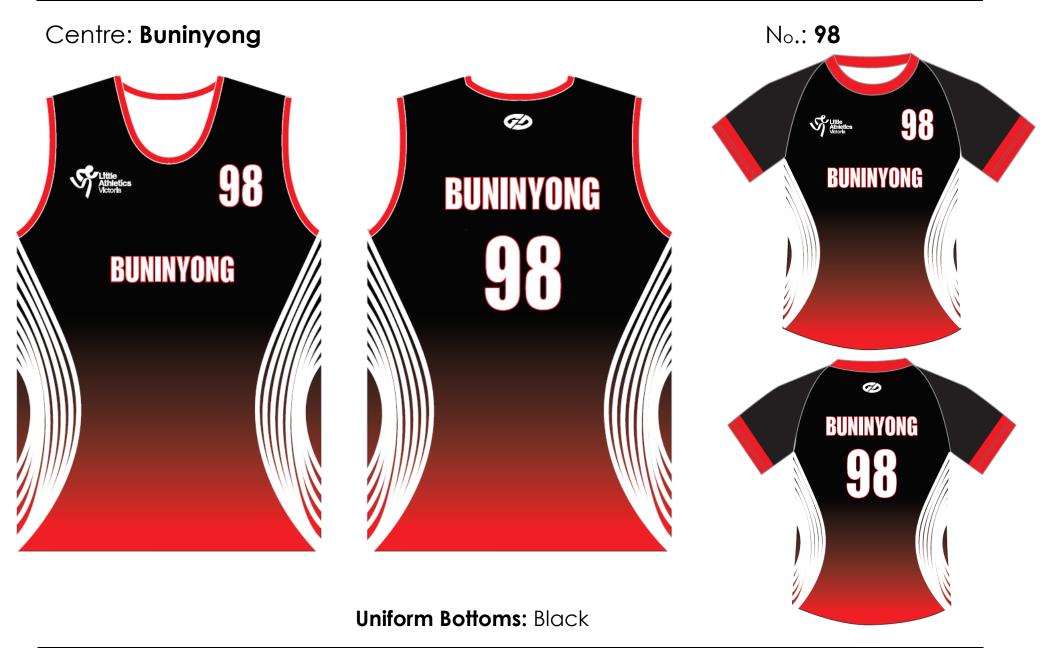

Uniform Bottoms: Black and Navy Blue

Centre: Beaufort & District

**Uniform Bottoms:** Navy

Centre: Camperdown

No.: **44** 