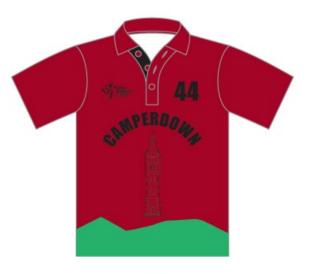

Uniform Bottoms: Black and Navy Blue

Centre: Beaufort & District

**Uniform Bottoms:** Navy

Centre: Camperdown

No.: **44** 

## Centre: Camperdown

No.: **44** 

Centre: Casterton

Centre: Casterton No.: 107

Centre: Charlton No.: 90

Centre: Cohuna No.: 80

Centre: Cohuna No.: 80

Centre: Colac No.: 18