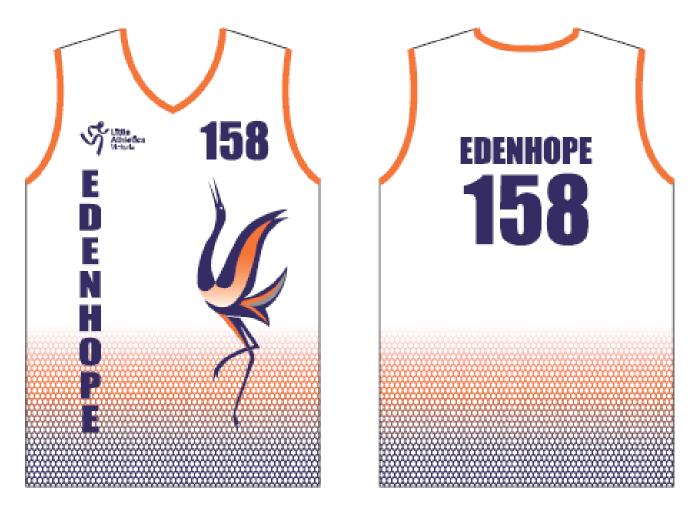

**Uniform Bottoms:** White

Centre: Colac No.: 18

**Uniform Bottoms:** White

Centre: Colac No.: 18

**Uniform Bottoms:** White

Centre: **Dimboola** No.: **143** 

Centre: **Edenhope** 

No.: **158** 