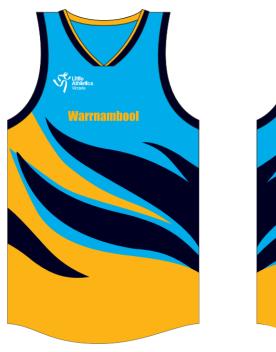

Stawell

Centre: **Swan Hill** No.: **25** 

No.: **25** Centre: Swan Hill **SWAN HILL** 25 **SWAN HILL SWAN HILL SWAN HILL** 

Centre: Warrnambool

**Uniform Bottoms:** Navy Blue

Centre: Warrnambool

**Uniform Bottoms:** Navy Blue