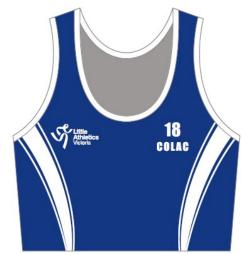

**Uniform Bottoms:** White

Centre: Colac No.: 18

**Uniform Bottoms:** White

Centre: Colac No.: 18

**Uniform Bottoms:** White

Centre: **Dimboola** No.: **143** 

Centre: **Edenhope** 

No.: **158** 