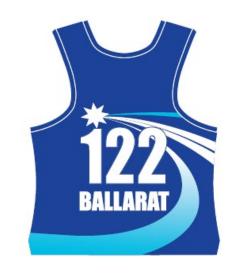

Centre: **Ararat** 

No.: **51** 

**Uniform Bottoms: Red** 

Centre: Ararat

**Uniform Bottoms:** Red

Centre: Ballarat No.: 122

Uniform Bottoms: Black and Navy Blue

Centre: Ballarat No.: 122