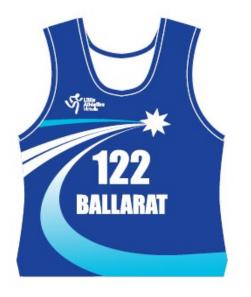

Centre: **Ararat** 

No.: **51** 

**Uniform Bottoms: Red** 

Centre: Ararat

**Uniform Bottoms:** Red

Centre: Ballarat No.: 122

Uniform Bottoms: Black and Navy Blue

Centre: Ballarat No.: 122