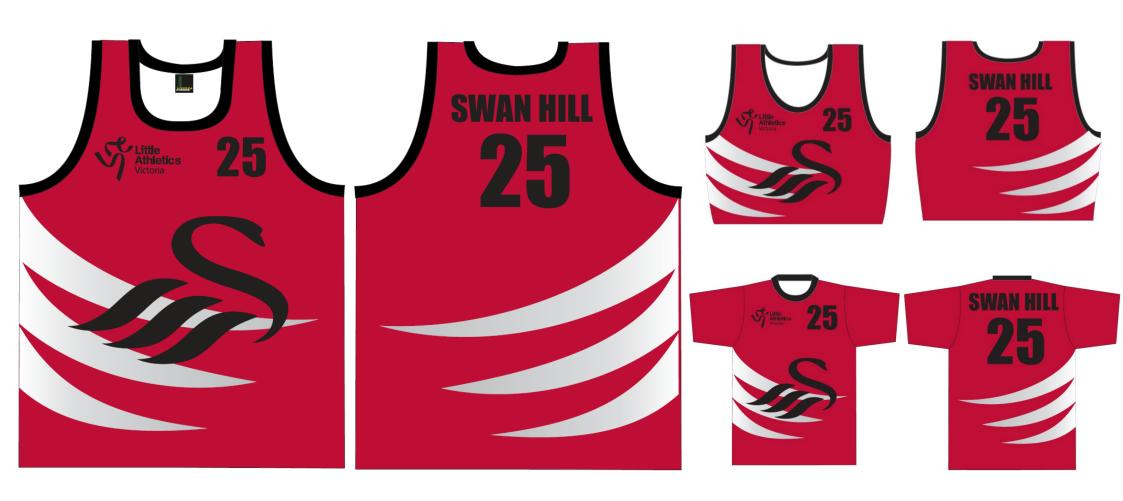

Stawell

Centre: **Swan Hill** No.: **25** 

No.: **25** Centre: Swan Hill **SWAN HILL** 25 **SWAN HILL SWAN HILL SWAN HILL** 

Centre: Warrnambool

**Uniform Bottoms:** Navy Blue

Centre: Warrnambool

**Uniform Bottoms:** Navy Blue