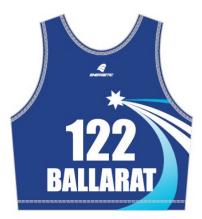

Centre: **Ararat** 

No.: **51** 

**Uniform Bottoms: Red** 

Centre: Ararat

**Uniform Bottoms:** Red

Centre: Ballarat No.: 122

Uniform Bottoms: Black and Navy Blue

Centre: Ballarat No.: 122