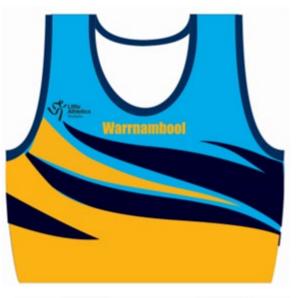

Stawell

Centre: **Swan Hill** No.: **25** 

No.: **25** Centre: Swan Hill **SWAN HILL** 25 **SWAN HILL SWAN HILL SWAN HILL** 

Centre: Warrnambool

**Uniform Bottoms:** Navy Blue

Centre: Warrnambool

**Uniform Bottoms:** Navy Blue