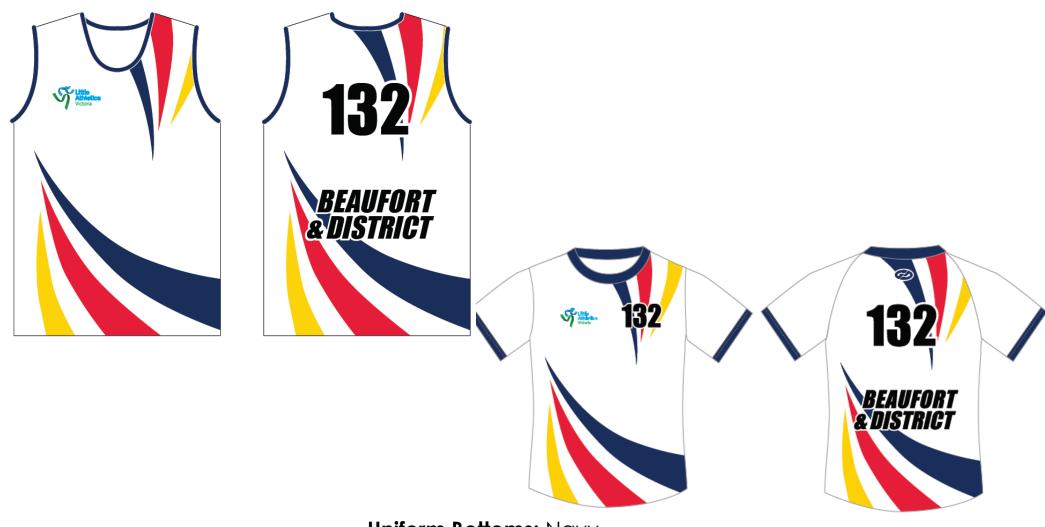

Uniform Bottoms: Black and Navy Blue

Centre: Beaufort & District

**Uniform Bottoms:** Navy

Centre: Camperdown

No.: **44** 