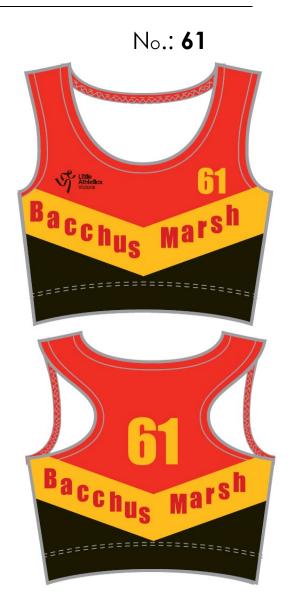

Centre: Altona No.: 41

**Uniform Bottoms:** Black or Purple

Centre: Altona No.: 41

**Uniform Bottoms:** Black or Purple

Centre: Bacchus Marsh

Centre: **Brimbank** 

**Uniform Bottoms:** Navy Blue

No.: **151** 