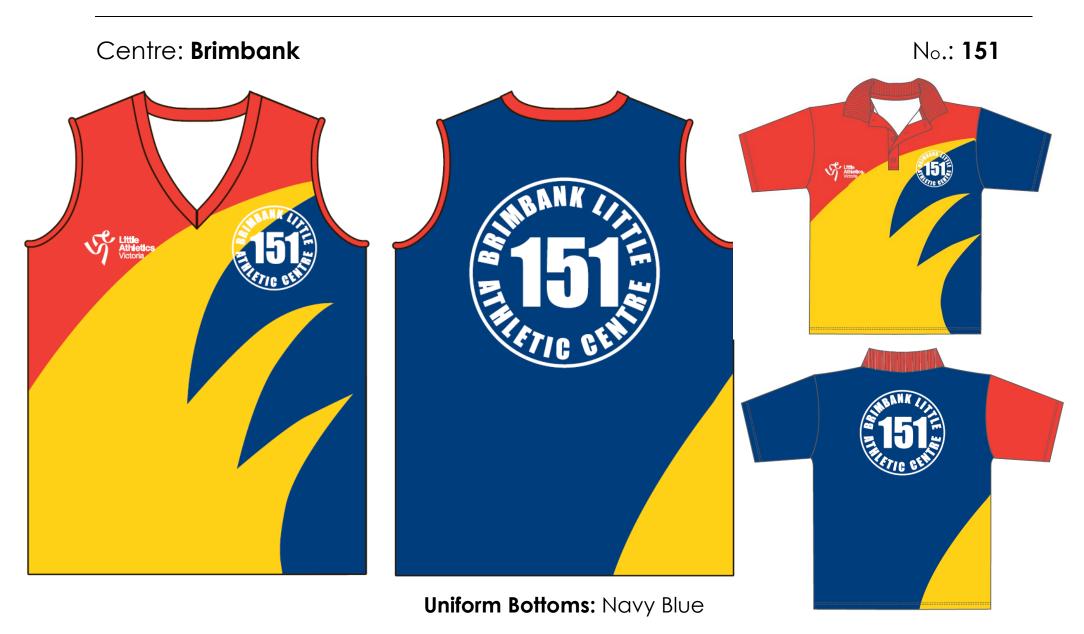

Centre: Altona No.: 41

**Uniform Bottoms:** Black or Purple

Centre: Altona No.: 41

**Uniform Bottoms:** Black or Purple

Centre: Bacchus Marsh

Centre: **Brimbank** 

**Uniform Bottoms:** Navy Blue

No.: **151** 

Centre: **Brimbank** 

**Uniform Bottoms:** Navy Blue

Centre: Corio

No.: **7** 

Centre: Corio

Centre: **Geelong** No.: 1

Centre: **Gisborne** No.: **125** 

Centre: **Melton City** 