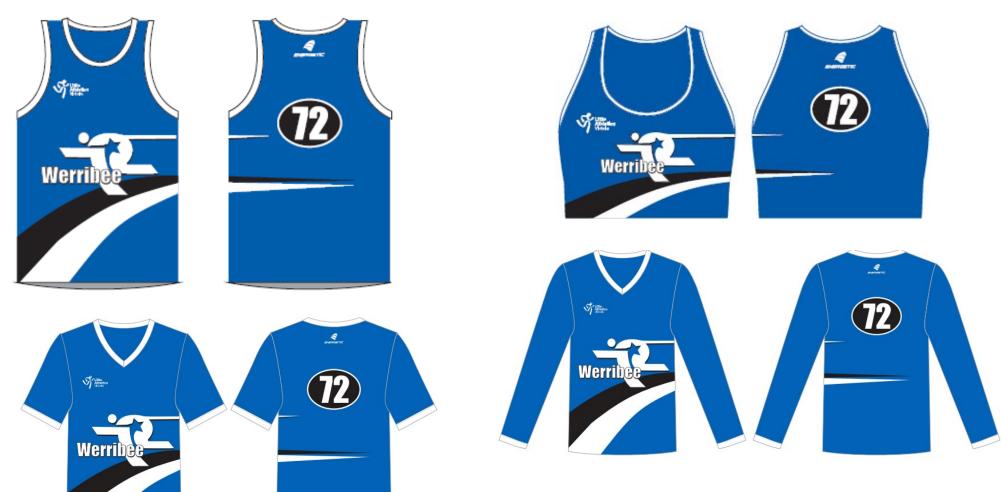

## Centre: South Melbourne & Districts

**Uniform Bottoms:** Navy

Centre: Surf Coast No.: 161

**Uniform Bottoms:** Navy

Centre: Werribee No.: 72

Centre: Williamstown No.: 9

**Uniform Bottoms:** Royal Blue

Centre: Williamstown