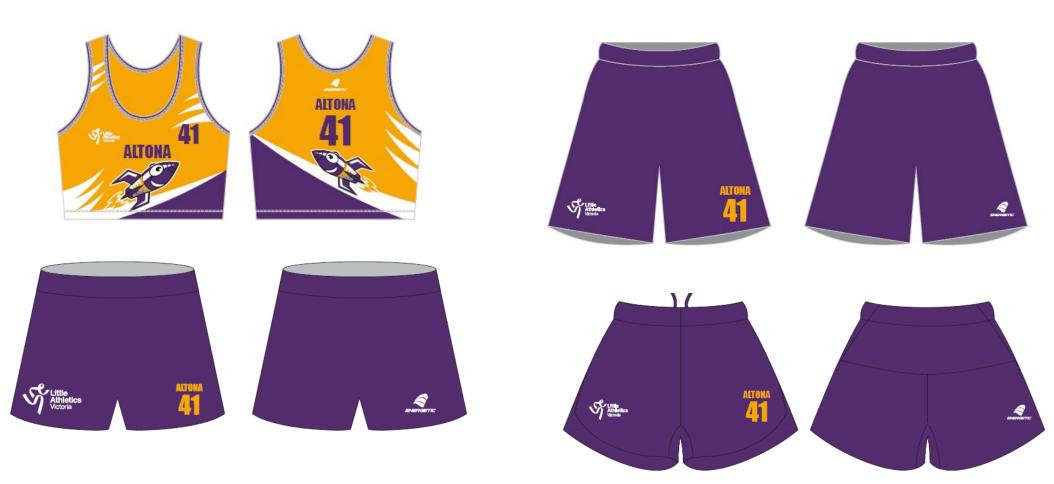

Centre: Altona No.: 41

**Uniform Bottoms:** Black or Purple

Centre: Altona No.: 41

**Uniform Bottoms:** Black or Purple

Centre: Bacchus Marsh

Centre: **Brimbank** 

**Uniform Bottoms:** Navy Blue

No.: **151** 