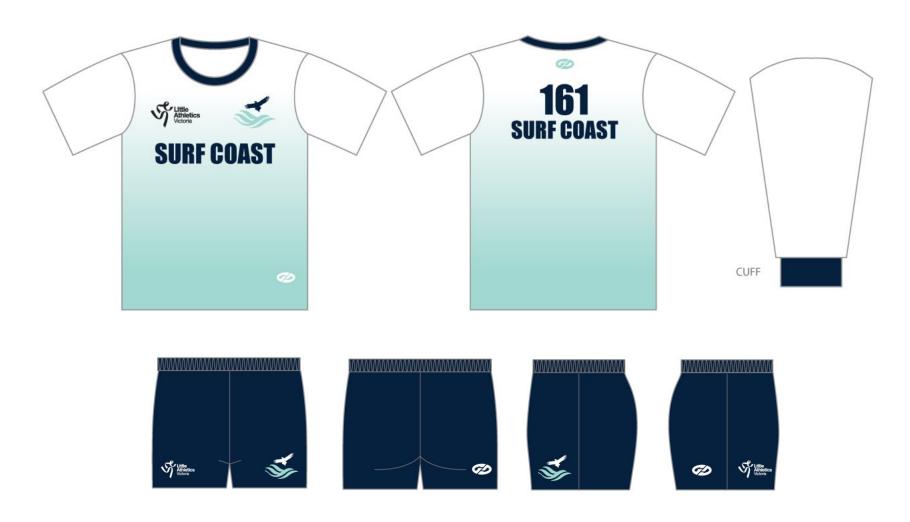

## Centre: South Melbourne & Districts

**Uniform Bottoms:** Navy

Centre: Surf Coast No.: 161

**Uniform Bottoms:** Navy

Centre: Werribee No.: 72

Centre: Williamstown No.: 9

**Uniform Bottoms:** Royal Blue

Centre: Williamstown