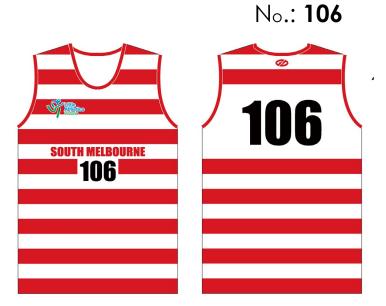

Centre: Altona No.: 41



**Uniform Bottoms:** Black or Purple



Centre: Altona No.: 41



**Uniform Bottoms:** Black or Purple



Centre: Bacchus Marsh













Centre: **Brimbank** 











**Uniform Bottoms:** Navy Blue



No.: **151** 

Centre: **Brimbank** 











**Uniform Bottoms:** Navy Blue



Centre: Corio

















No.: **7** 

Centre: Corio















Centre: **Geelong** No.: 1





Centre: **Gisborne** No.: **125** 





Centre: **Melton City** 

No.: 96











No.: 96

## Centre: Melton City





Centre: South Melbourne & Districts

SOUTH MELBOURNE





## Centre: South Melbourne & Districts







No.: **106** 

## Centre: South Melbourne & Districts

















**Uniform Bottoms:** Navy



Centre: Surf Coast No.: 161



**Uniform Bottoms:** Navy



Centre: Werribee No.: 72





Centre: Williamstown No.: 9



**Uniform Bottoms:** Royal Blue



Centre: Williamstown

No.: 9







**Uniform Bottoms:** Royal Blue



Centre: Williamstown No.: 9



**Uniform Bottoms:** Royal Blue



## **Western Metro Region**



**Uniform Bottoms:** Black, Navy or Own Centre Colour