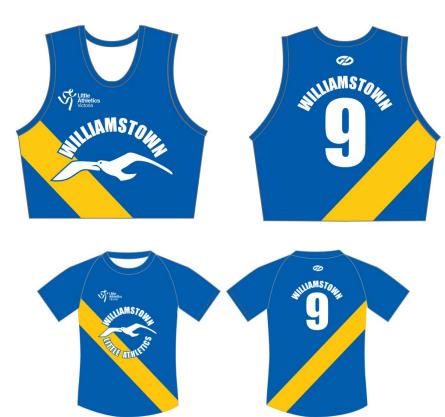

## Centre: South Melbourne & Districts

**Uniform Bottoms:** Navy

Centre: Surf Coast No.: 161

**Uniform Bottoms:** Navy

Centre: Werribee No.: 72

Centre: Williamstown No.: 9

**Uniform Bottoms:** Royal Blue

Centre: Williamstown

No.: 9

**Uniform Bottoms:** Royal Blue

Centre: Williamstown No.: 9

**Uniform Bottoms:** Royal Blue