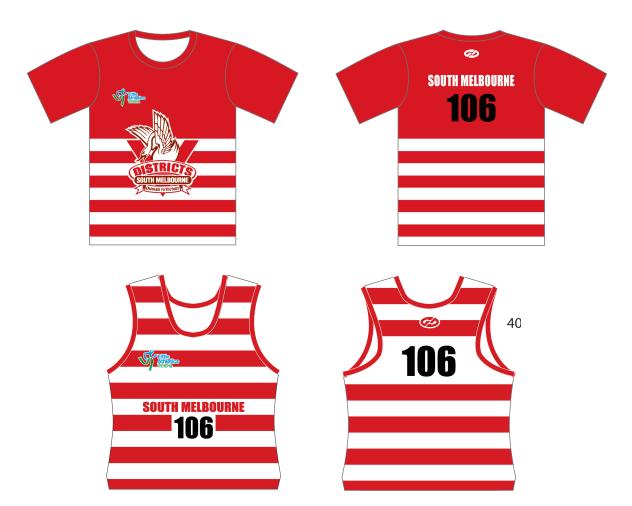

## Centre: Melton City

Centre: South Melbourne & Districts

SOUTH MELBOURNE

## Centre: South Melbourne & Districts

No.: **106** 