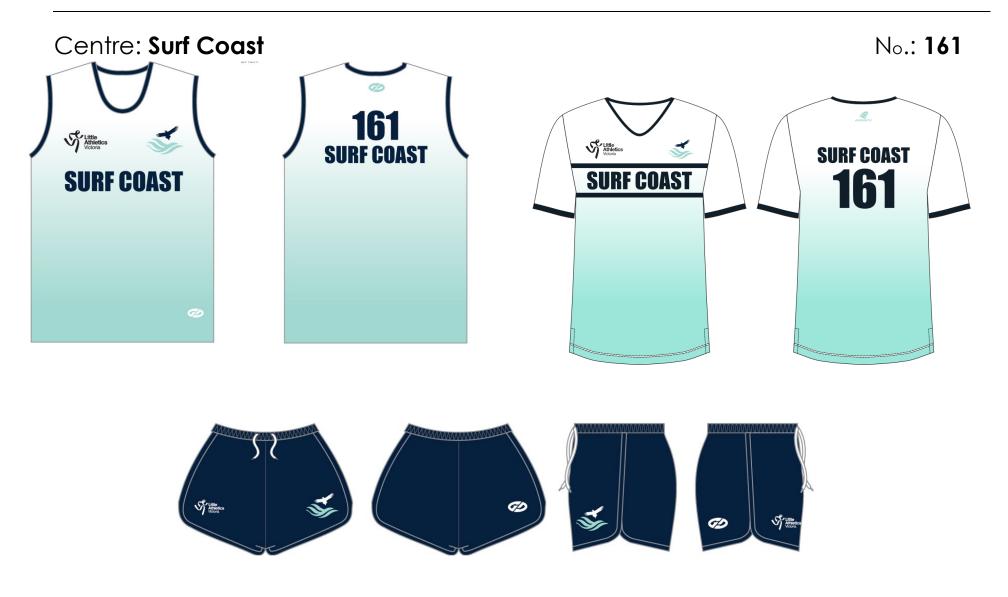

## Centre: South Melbourne & Districts

**Uniform Bottoms:** Navy

Centre: Surf Coast No.: 161

**Uniform Bottoms:** Navy

Centre: Werribee No.: 72

Centre: Williamstown No.: 9

**Uniform Bottoms:** Royal Blue

Centre: Williamstown