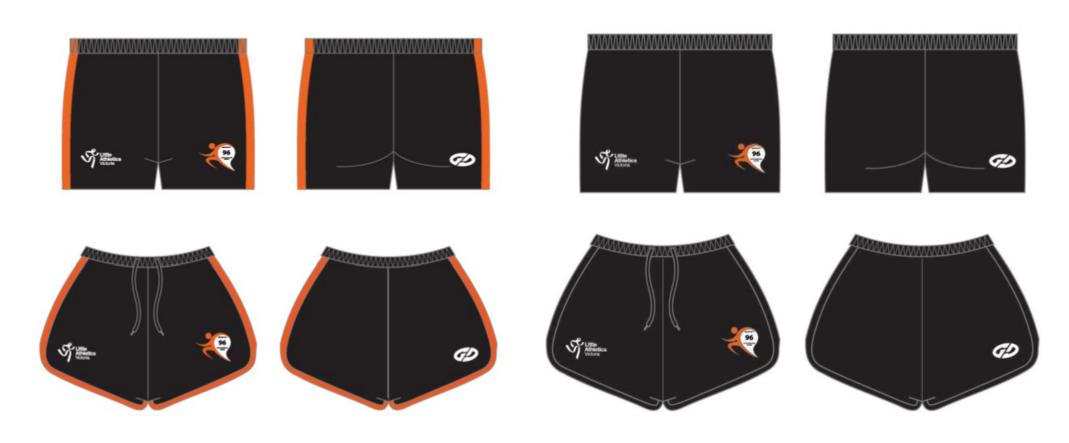

## Centre: Melton City

Centre: South Melbourne & Districts

SOUTH MELBOURNE

## **Western Metro Region**

**Uniform Bottoms:** Black, Navy or Own Centre Colour