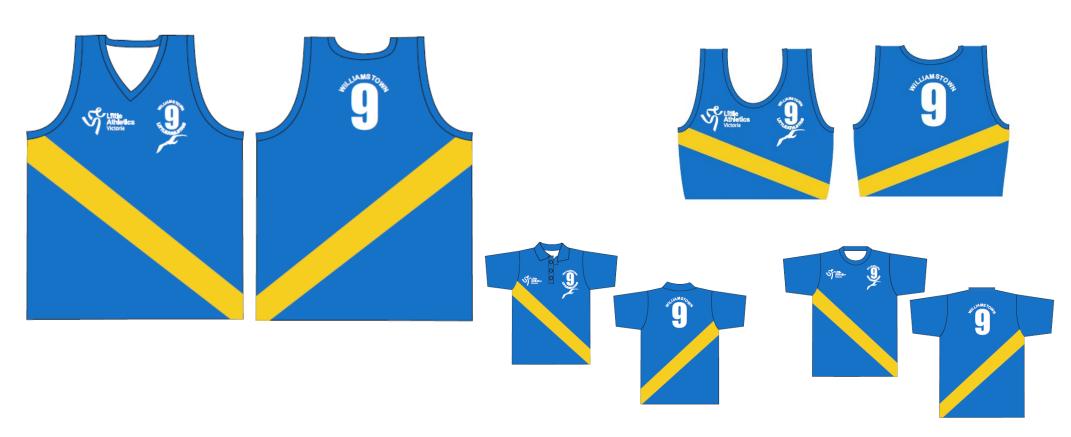

## Centre: South Melbourne & Districts

**Uniform Bottoms:** Navy

Centre: Surf Coast No.: 161

**Uniform Bottoms:** Navy

Centre: Werribee No.: 72

Centre: Williamstown No.: 9

**Uniform Bottoms:** Royal Blue

Centre: Williamstown

No.: 9

**Uniform Bottoms:** Royal Blue

Centre: Williamstown No.: 9

**Uniform Bottoms:** Royal Blue