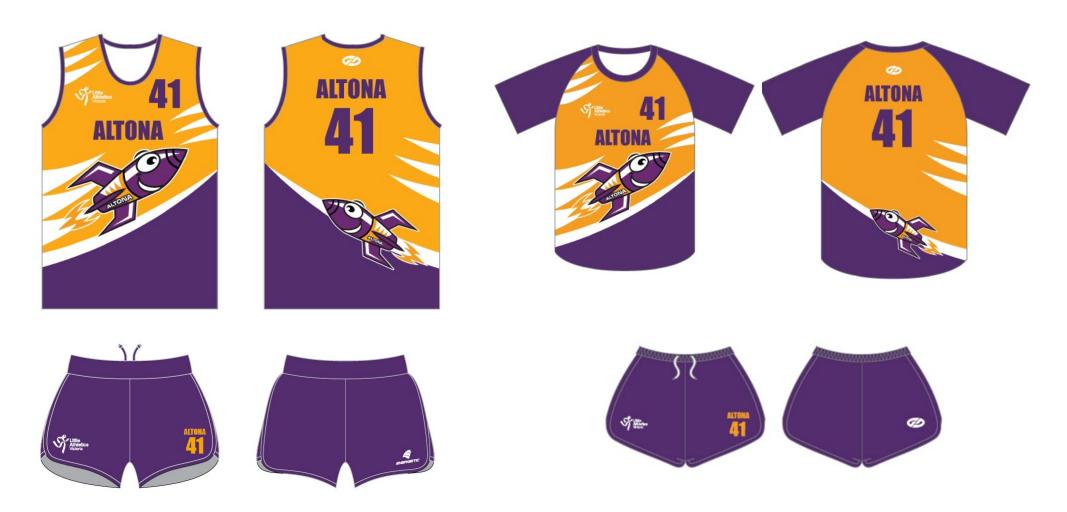

Centre: Altona No.: 41

**Uniform Bottoms:** Black or Purple

Centre: Altona No.: 41

**Uniform Bottoms:** Black or Purple

Centre: Bacchus Marsh

Centre: **Brimbank** 

**Uniform Bottoms:** Navy Blue

No.: **151** 