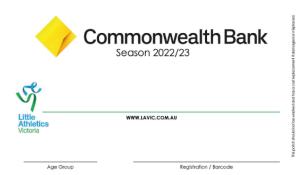

## **Association Registration Patch**

The COMMONWEALTH BANK registration patch is to be worn by competitive / financial members on the front of a Centre / Club uniform **every time** they compete at Little Athletics, this includes Centre, Region, State and Open Day competitions in the summer and winter.

\*Please note when competing at Region / State competitions it would be the Centre uniform that is worn (not club uniform).

The COMMONWEALTH BANK registration patch <u>is not for trial athletes</u> or returning members/new members yet to pay / those who have not shown proof of age. Trial athletes can use the trial patch available in their online receipt or can obtain a blank patch from the Centre. Blank trial patches are available in the administration menu of GameDay. Centre admins, please contact the LAVic office if you do not have access to GameDay.