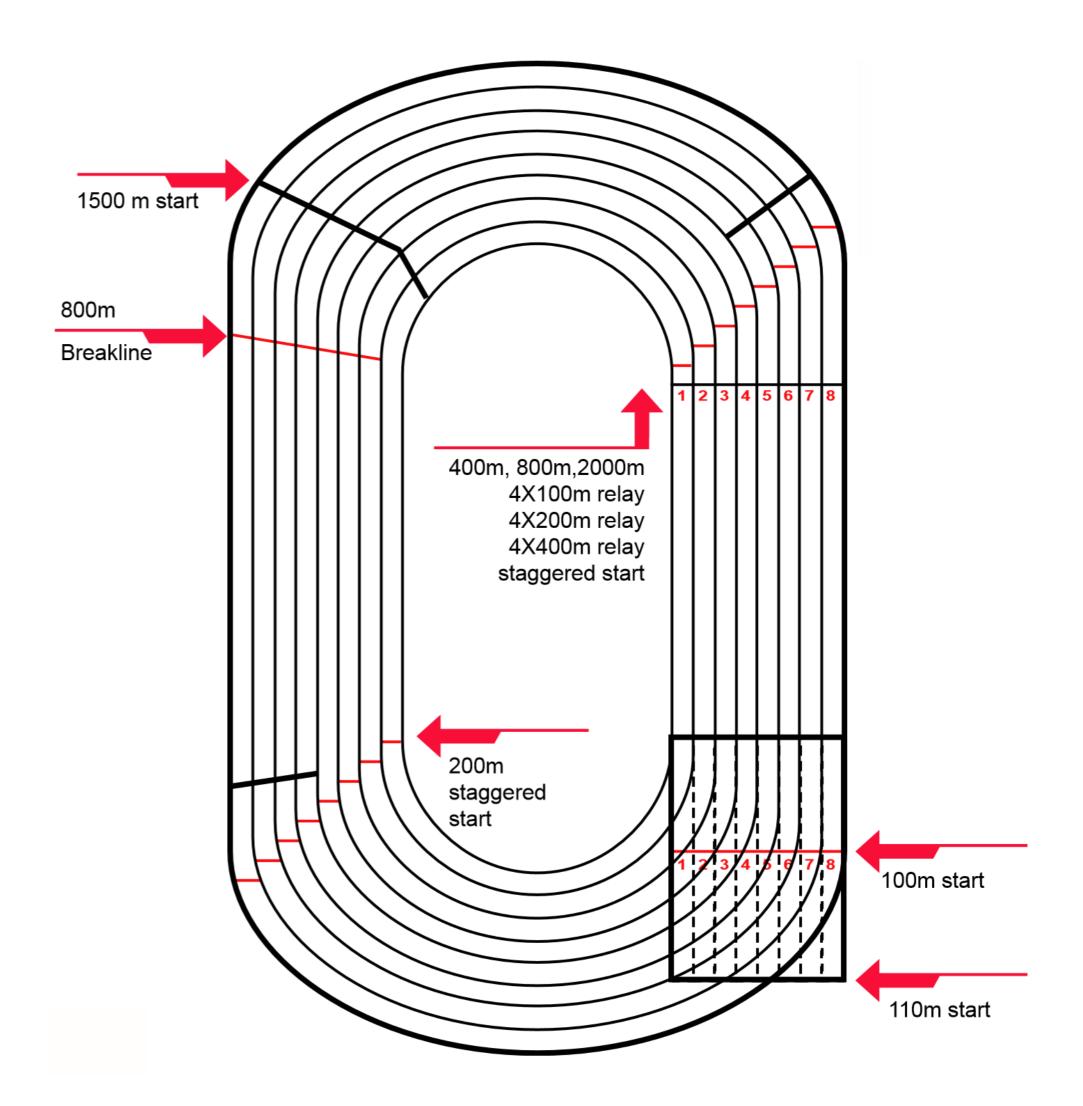

#### TRACK REFERENCES

### **LAPS**

| 700m Walk  | 1    | 3/4  |       |       |
|------------|------|------|-------|-------|
|            | 400m | 700m |       |       |
| 800m       | 1    | 2    |       |       |
|            | 400m | 800m |       |       |
| 1100m Walk | 1    | 2    | 3/4   |       |
|            | 400m | 800m | 1100m |       |
| 1500m/Walk | 1    | 2    | 3     | 3/4   |
|            | 400m | 800m | 1200m | 1500m |